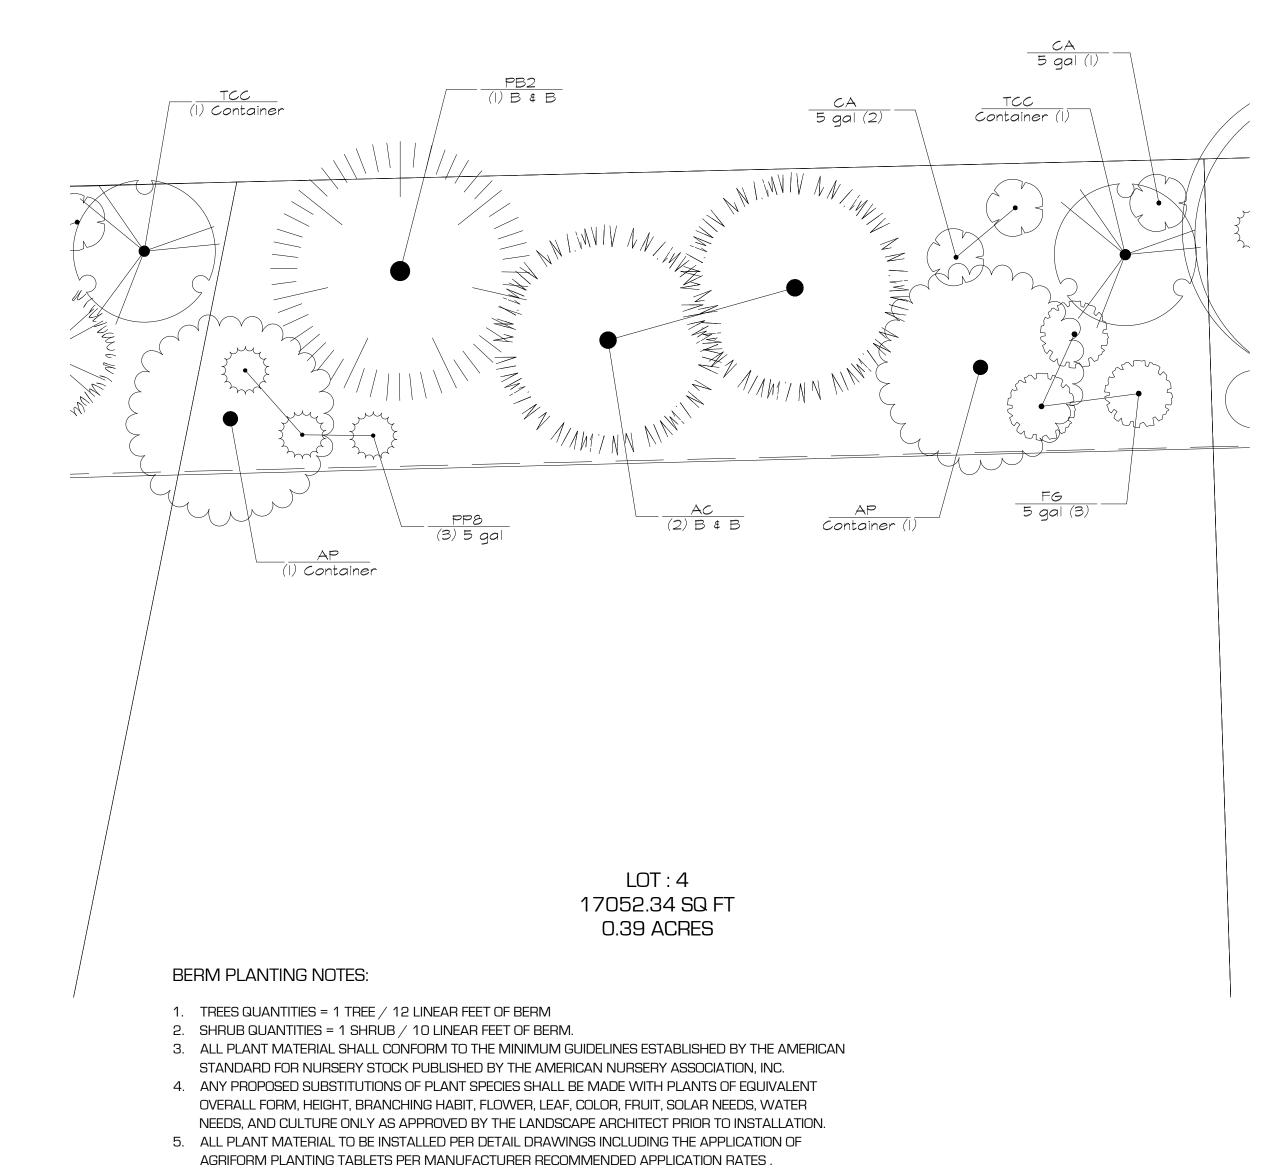

## MEADOW CREEK PARK & BERM LOT 4 BERM PLANTING

SCALE: 1"=10'

#### PLANT SCHEDULE LOT 4

| TREES                                                                                                                                                                                                                                                                                                                                                                                                                                                                                                                                                                                                                                                                                                                                                                                                                                                                                                                                                                                                                                                                                                                                                                                                                          | CODE | <u>QTY</u> | BOTANICAL NAME / COMMON NAME                              | CONT      | CAL  | SIZE    |
|--------------------------------------------------------------------------------------------------------------------------------------------------------------------------------------------------------------------------------------------------------------------------------------------------------------------------------------------------------------------------------------------------------------------------------------------------------------------------------------------------------------------------------------------------------------------------------------------------------------------------------------------------------------------------------------------------------------------------------------------------------------------------------------------------------------------------------------------------------------------------------------------------------------------------------------------------------------------------------------------------------------------------------------------------------------------------------------------------------------------------------------------------------------------------------------------------------------------------------|------|------------|-----------------------------------------------------------|-----------|------|---------|
| WINDIAN INNIN AN INNI ANTI AND | AC   | 2          | Abies concolor / White Fir                                | B & B     |      | 4` - 5` |
| £ • }}                                                                                                                                                                                                                                                                                                                                                                                                                                                                                                                                                                                                                                                                                                                                                                                                                                                                                                                                                                                                                                                                                                                                                                                                                         | AP   | 2          | Acer truncatum 'Pacific Sunset' TM / Pacific Sunset Maple | Container | 1.5" |         |
|                                                                                                                                                                                                                                                                                                                                                                                                                                                                                                                                                                                                                                                                                                                                                                                                                                                                                                                                                                                                                                                                                                                                                                                                                                | PB2  | 1          | Picea pungens glauca / Colorado Blue Spruce               | B & B     |      | 4` - 5` |
|                                                                                                                                                                                                                                                                                                                                                                                                                                                                                                                                                                                                                                                                                                                                                                                                                                                                                                                                                                                                                                                                                                                                                                                                                                | TCC  | 1          | Tilia cordata `Corinthian' / Corinthian Littleleaf Linden | Container | 1.5" |         |
| SHRUBS                                                                                                                                                                                                                                                                                                                                                                                                                                                                                                                                                                                                                                                                                                                                                                                                                                                                                                                                                                                                                                                                                                                                                                                                                         | CODE | QTY        | BOTANICAL NAME / COMMON NAME                              | CONT      |      |         |
|                                                                                                                                                                                                                                                                                                                                                                                                                                                                                                                                                                                                                                                                                                                                                                                                                                                                                                                                                                                                                                                                                                                                                                                                                                | CA   | 3          | Cornus alba 'Baihalo' / Ivory Halo Dogwood                | 5 gal     |      |         |
| £20000                                                                                                                                                                                                                                                                                                                                                                                                                                                                                                                                                                                                                                                                                                                                                                                                                                                                                                                                                                                                                                                                                                                                                                                                                         | FG   | 3          | Forsythia x 'Gold Cluster' / Forsythia                    | 5 gal     |      |         |
| •                                                                                                                                                                                                                                                                                                                                                                                                                                                                                                                                                                                                                                                                                                                                                                                                                                                                                                                                                                                                                                                                                                                                                                                                                              | PP8  | 3          | Pinus mugo `Pumilio` / Mugo Pine                          | 5 gal     |      |         |
|                                                                                                                                                                                                                                                                                                                                                                                                                                                                                                                                                                                                                                                                                                                                                                                                                                                                                                                                                                                                                                                                                                                                                                                                                                |      |            |                                                           |           |      |         |

#### BERM PLANTING NOTES:

- 1. TREES QUANTITIES = 1 TREE / 12 LINEAR FEET OF BERM
- 2. SHRUB QUANTITIES = 1 SHRUB / 10 LINEAR FEET OF BERM. 3. ALL PLANT MATERIAL SHALL CONFORM TO THE MINIMUM GUIDELINES ESTABLISHED BY THE AMERICAN
- STANDARD FOR NURSERY STOCK PUBLISHED BY THE AMERICAN NURSERY ASSOCIATION, INC. 4. ANY PROPOSED SUBSTITUTIONS OF PLANT SPECIES SHALL BE MADE WITH PLANTS OF EQUIVALENT
- OVERALL FORM, HEIGHT, BRANCHING HABIT, FLOWER, LEAF, COLOR, FRUIT, SOLAR NEEDS, WATER NEEDS, AND CULTURE ONLY AS APPROVED BY THE LANDSCAPE ARCHITECT PRIOR TO INSTALLATION.
- 5. ALL PLANT MATERIAL TO BE INSTALLED PER DETAIL DRAWINGS INCLUDING THE APPLICATION OF AGRIFORM PLANTING TABLETS PER MANUFACTURER RECOMMENDED APPLICATION RATES.
- 6. 30-FT WIDTH OF BERM TO RECEIVE 3-INCH DEPTH OF SHREDDED BARK MULCH & TO BE REPLENISHED ON A 3-YEAR BASIS WITH 2 ADDITIONAL INCHES.