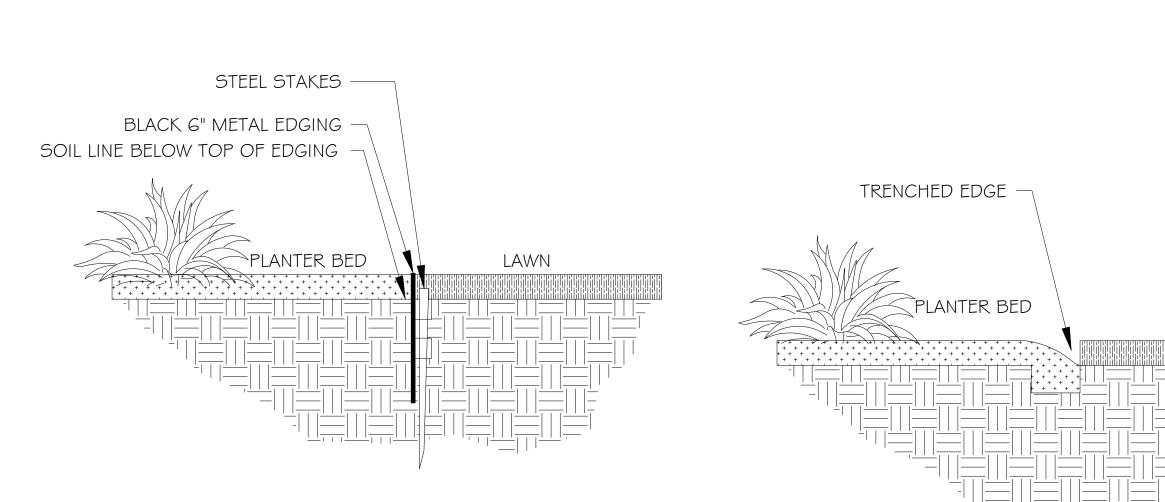

5-FT CONCRETE SIDEWALK 1,745 sf 6-FT GRAVEL TRAIL 1,256 sf

> 6-INCH BLACK METAL EDGING: 210 If PLACED BETWEEN GRAVEL TRAIL & TURF GRASS

THESE PLANS AND SPECIFICATIONS ARE THE PROPERTY OF CIVIL SOLUTIONS GROUP, INC, AN SHALL NOT BE PHOTOCOPIED, RE-DRAWN, OR USED ON ANY OTHER PROJECT OTHER THAN THE PROJECT SPECIFICALLY DESIGNED FOR, WITHOUT WRITTEN PERMISSION. THE OWNERS AND ENGINEERS OF CIVIL SOLUTIONS GROUP, INC. DISCLAIM ANY LIABILITY FOR ANY CHANGES OR MODIFICATIONS MADE TO THESE PLANS OR THE DESIGN THEREON WITHOUT THEIR CONSENT. THESE PLANS ARE DRAWN TO SCALE WHEN PLOTTED ON A 24" X 36" SHEET OF