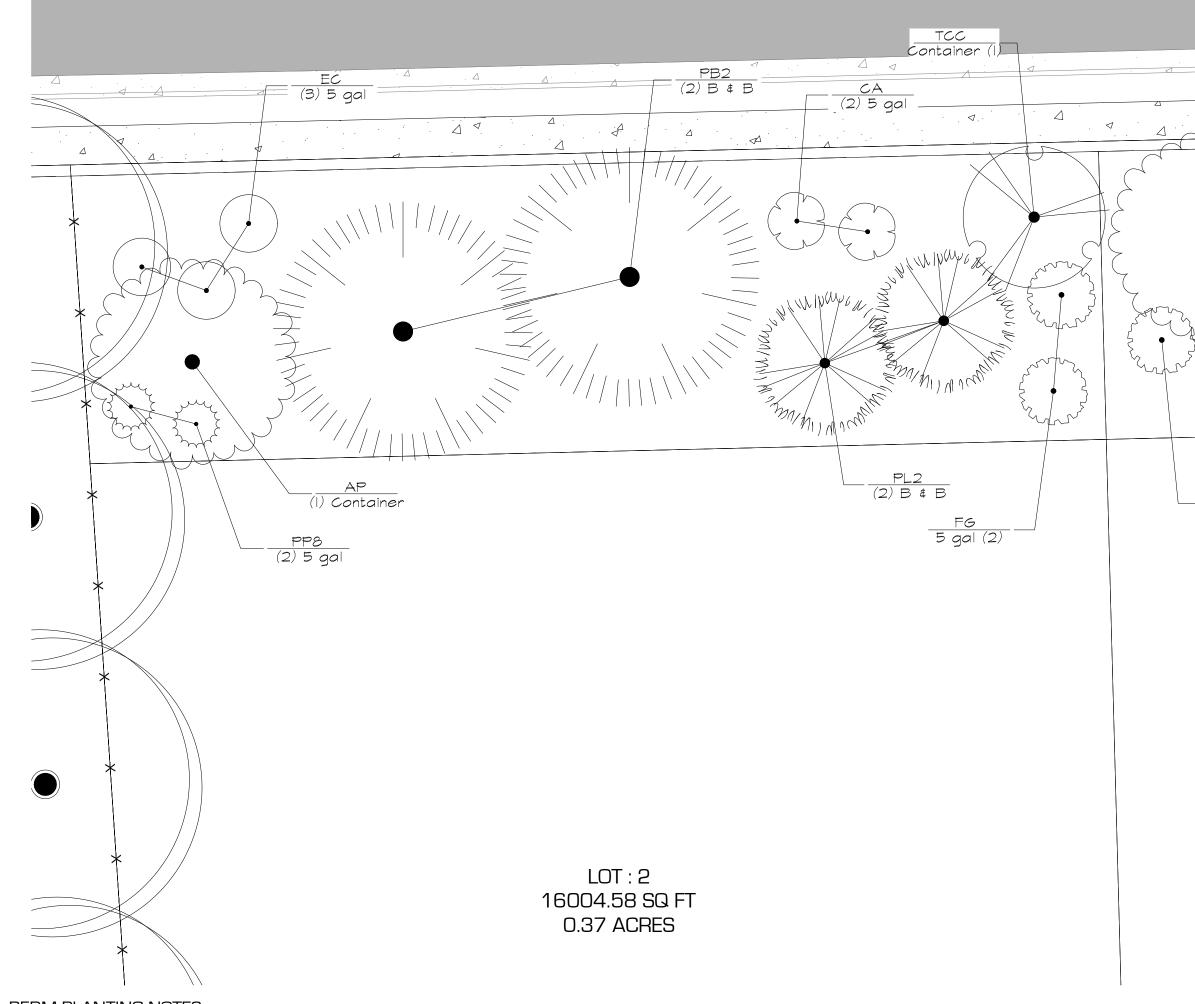

#### PLANT SCHEDULE LOT 4

| TREES                                                                                                                                                                                                                                                                                                                                                                                                                                                                                                                                                                                                                                                                                                                                                                                                                                                                                                                                                                                                                                                                                                                                                                                                                          | CODE | <u>QTY</u> | BOTANICAL NAME / COMMON NAME                              | CONT      | CAL  | SIZE    |
|--------------------------------------------------------------------------------------------------------------------------------------------------------------------------------------------------------------------------------------------------------------------------------------------------------------------------------------------------------------------------------------------------------------------------------------------------------------------------------------------------------------------------------------------------------------------------------------------------------------------------------------------------------------------------------------------------------------------------------------------------------------------------------------------------------------------------------------------------------------------------------------------------------------------------------------------------------------------------------------------------------------------------------------------------------------------------------------------------------------------------------------------------------------------------------------------------------------------------------|------|------------|-----------------------------------------------------------|-----------|------|---------|
| WINDIAN INNIN AN INNI ANTI AND | AC   | 2          | Abies concolor / White Fir                                | B & B     |      | 4` - 5` |
| £ • }}                                                                                                                                                                                                                                                                                                                                                                                                                                                                                                                                                                                                                                                                                                                                                                                                                                                                                                                                                                                                                                                                                                                                                                                                                         | AP   | 2          | Acer truncatum 'Pacific Sunset' TM / Pacific Sunset Maple | Container | 1.5" |         |
|                                                                                                                                                                                                                                                                                                                                                                                                                                                                                                                                                                                                                                                                                                                                                                                                                                                                                                                                                                                                                                                                                                                                                                                                                                | PB2  | 1          | Picea pungens glauca / Colorado Blue Spruce               | B & B     |      | 4` - 5` |
|                                                                                                                                                                                                                                                                                                                                                                                                                                                                                                                                                                                                                                                                                                                                                                                                                                                                                                                                                                                                                                                                                                                                                                                                                                | TCC  | 1          | Tilia cordata `Corinthian' / Corinthian Littleleaf Linden | Container | 1.5" |         |
| SHRUBS                                                                                                                                                                                                                                                                                                                                                                                                                                                                                                                                                                                                                                                                                                                                                                                                                                                                                                                                                                                                                                                                                                                                                                                                                         | CODE | QTY        | BOTANICAL NAME / COMMON NAME                              | CONT      |      |         |
|                                                                                                                                                                                                                                                                                                                                                                                                                                                                                                                                                                                                                                                                                                                                                                                                                                                                                                                                                                                                                                                                                                                                                                                                                                | CA   | 3          | Cornus alba 'Baihalo' / Ivory Halo Dogwood                | 5 gal     |      |         |
| £20000                                                                                                                                                                                                                                                                                                                                                                                                                                                                                                                                                                                                                                                                                                                                                                                                                                                                                                                                                                                                                                                                                                                                                                                                                         | FG   | 3          | Forsythia x 'Gold Cluster' / Forsythia                    | 5 gal     |      |         |
| •                                                                                                                                                                                                                                                                                                                                                                                                                                                                                                                                                                                                                                                                                                                                                                                                                                                                                                                                                                                                                                                                                                                                                                                                                              | PP8  | 3          | Pinus mugo `Pumilio` / Mugo Pine                          | 5 gal     |      |         |
|                                                                                                                                                                                                                                                                                                                                                                                                                                                                                                                                                                                                                                                                                                                                                                                                                                                                                                                                                                                                                                                                                                                                                                                                                                |      |            |                                                           |           |      |         |