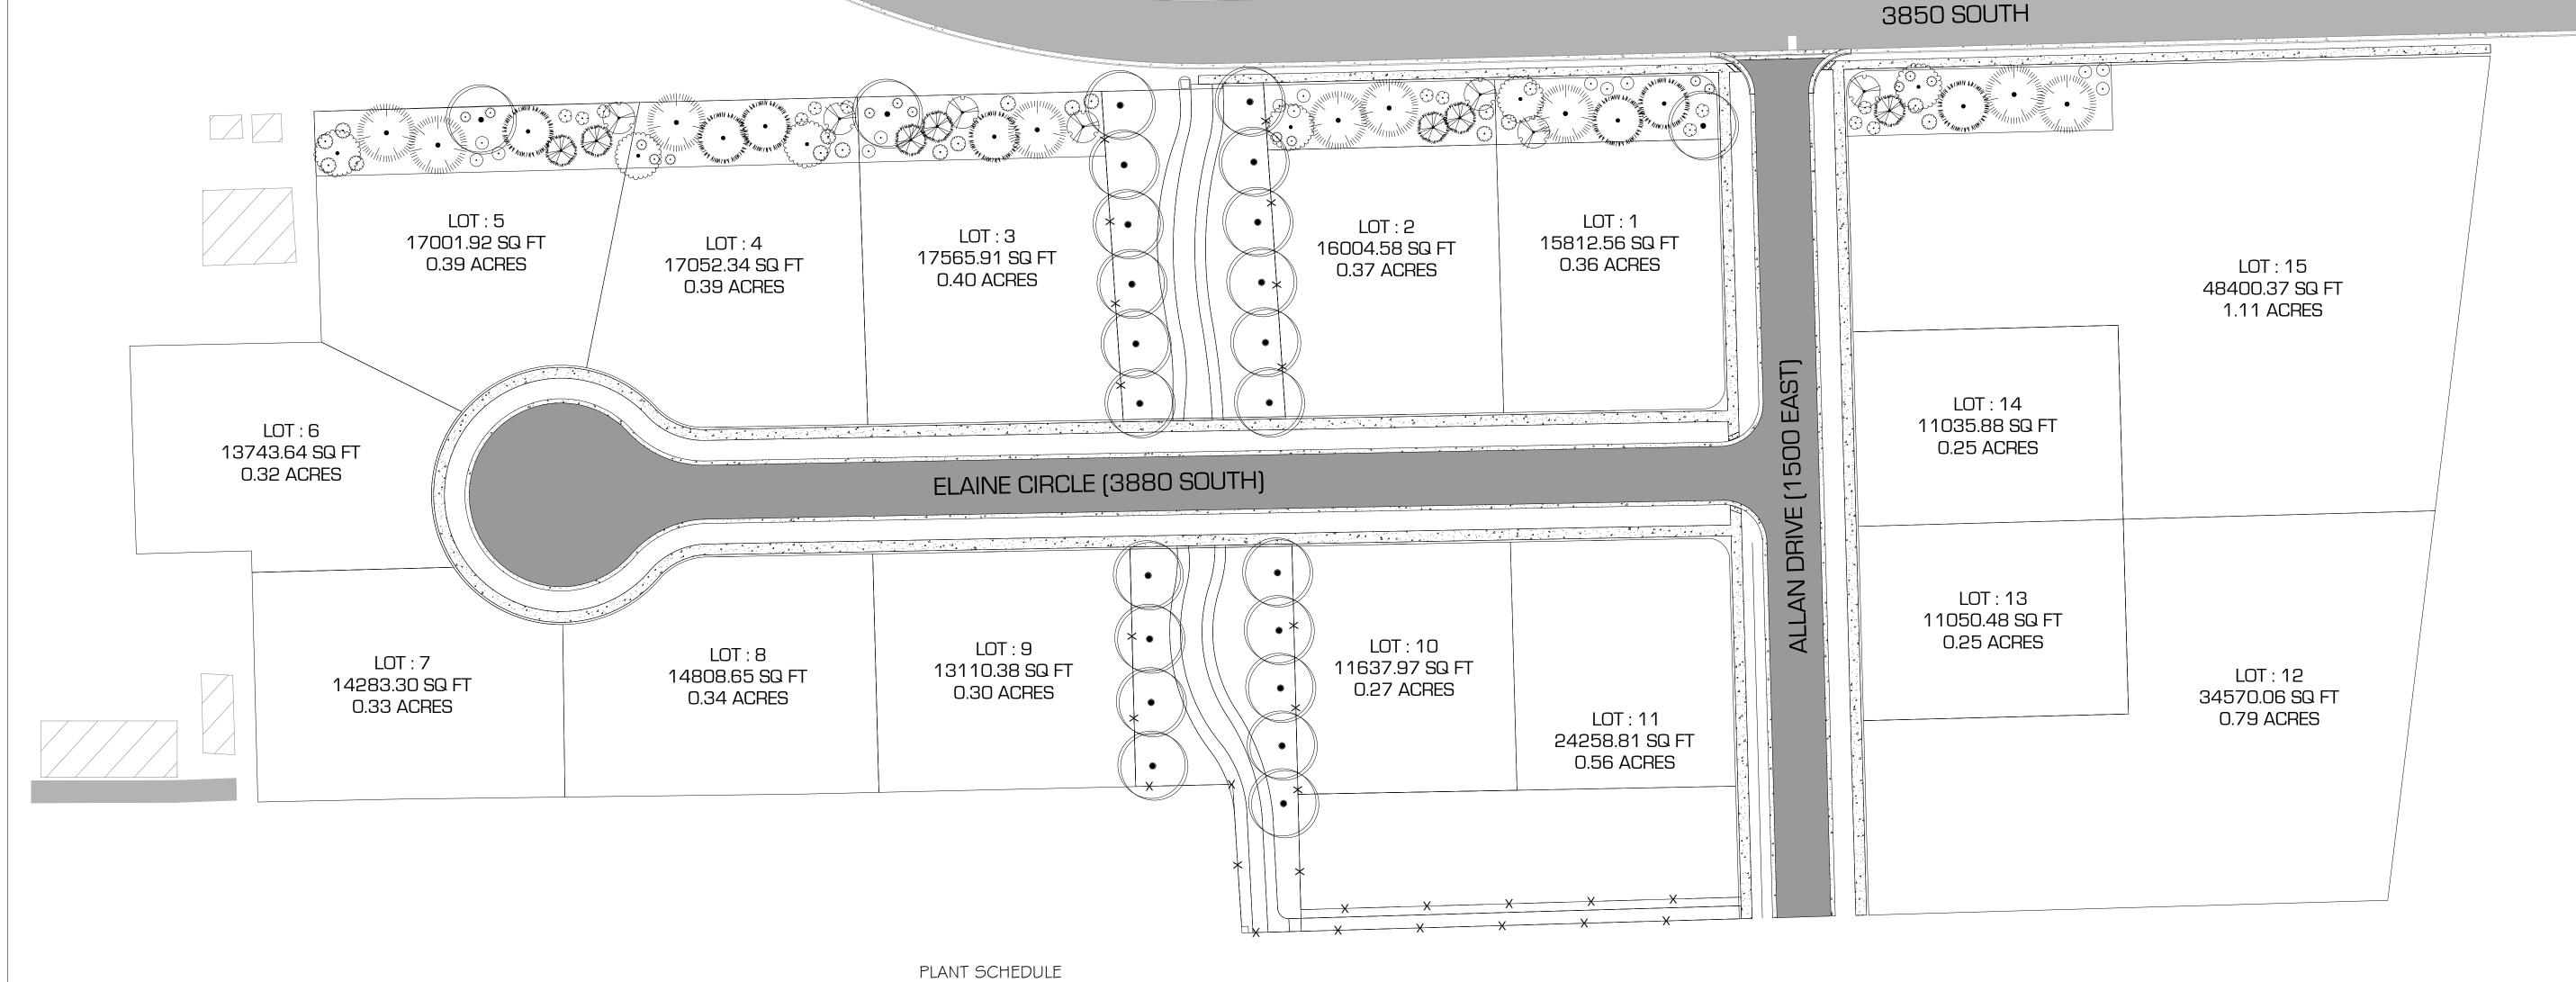

Pacific Sunset Maple

Colorado Blue Spruce

CODE QTY BOTANICAL NAME / COMMON NAME

PB2 9 Picea pungens glauca / Colorado Blue Spruce

TCC 7 Tilia cordata 'Corinthian' / Corinthian Littleleaf Linden

15 Cornus alba 'Baihalo' / Ivory Halo Dogwood

17 Forsythia x 'Gold Cluster' / Forsythia

15 Pinus mugo `Pumilio` / Mugo Pine

EC 14 Euonymus alatus `Compactus` / Compact Burning Bush 5 gal

6 Acer truncatum 'Pacific Sunset' TM / Pacific Sunset Maple Container 1.5"

PAE 24 Platanus acerifolia 'Exclamation!' / Exclamation! Plane Tree Container 1.5"

AC 7 Abies concolor / White Fir

PL2 7 Pinus flexilis / Limber Pine

CAL SIZE

Container 1.5"

CONT

5 gal

5 gal

Sheet Number

L-100

L-101

L-102

L-103

L-104

L-105

L-106

L-107

L-108

L-501

Sheet Index

Sheet Description

LANDSCAPE SITE PLAN

LANDSCAPE SURFACE PLAN

LOT 5 BERM PLANTING

LOT 4 BERM PLANTING

LOT 3 BERM PLANTING

LOT 2 BERM PLANTING

LOT 1 BERM PLANTING

LOT 15 BERM PLANTING

PARK PLANTING PLAN

**DETAILS & NOTES** 

THESE PLANS AND SPECIFICATIONS ARE THE PROPERTY OF CIVIL SOLUTIONS GROUP, INC, AN SHALL NOT BE PHOTOCOPIED, RE-DRAWN, OR USED ON ANY OTHER PROJECT OTHER THAN THE PROJECT SPECIFICALLY DESIGNED FOR, WITHOUT WRITTEN PERMISSION. THE OWNERS AND ENGINEERS OF CIVIL SOLUTIONS GROUP, INC. DISCLAIM ANY LIABILITY FOR ANY CHANGES OR MODIFICATIONS MADE TO THESE PLANS OR THE DESIGN THEREON WITHOUT THEIR CONSENT. THESE PLANS ARE DRAWN TO SCALE WHEN PLOTTED ON A 24" X 36" SHEET OF

ciuilsolutionsgroup<sub>inc.</sub>

SUBDIVISION PE PLAN

LANDSCAPE SITE PLAN

L-100

Exclamation! Plane Tree Corinthian Littleleaf Linden

Ivory Halo Dogwood

Compact Burning Bush - LEADERS IN SUSTAINABLE ENGINEERING AND PLANNING -

# MEADOW CREEK PARK & BERM LANDSCAPE SURFACE PLAN

SCALE: 1"=40'

SOD OVER 6-INCHES OF TOPSOIL

3-INCH DEPTH OF SHREDDED BARK MULCH OVER 8-INCHES OF

3-INCH DEPTH OF SHREDDED BARK MULCH WITH TRENCH EDGE

WOOD RAIL FENCE PER OWNER 1,131 If 1,980 sf 6-INCH DEPTH OF GREY COLORED RIP RAP TO PREVENT

5-FT CONCRETE SIDEWALK 1,745 sf 6-FT GRAVEL TRAIL 1,256 sf

> 6-INCH BLACK METAL EDGING: 210 If PLACED BETWEEN GRAVEL TRAIL & TURF GRASS

THESE PLANS AND SPECIFICATIONS ARE THE PROPERTY OF CIVIL SOLUTIONS GROUP, INC, AN SHALL NOT BE PHOTOCOPIED, RE-DRAWN, OR USED ON ANY OTHER PROJECT OTHER THAN THE PROJECT SPECIFICALLY DESIGNED FOR, WITHOUT WRITTEN PERMISSION. THE OWNERS AND ENGINEERS OF CIVIL SOLUTIONS GROUP, INC. DISCLAIM ANY LIABILITY FOR ANY CHANGES OR MODIFICATIONS MADE TO THESE PLANS OR THE DESIGN THEREON WITHOUT THEIR CONSENT. THESE PLANS ARE DRAWN TO SCALE WHEN PLOTTED ON A 24" X 36" SHEET OF