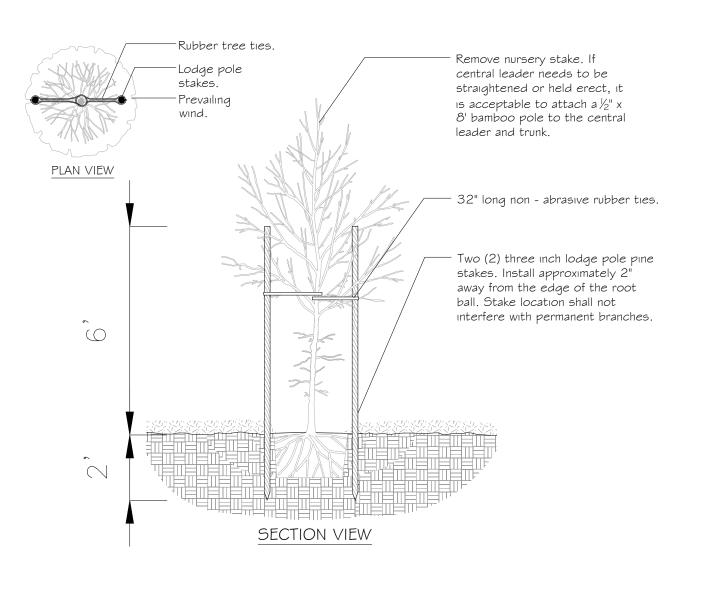

TREE DOUBLE STAKING

329343-06

Know what's **below**. BLUE STAKES OF UTAH UTILITY NOTIFICATION CENTER, INC. www.bluestakes.org 1-800-662-4111

THESE PLANS AND SPECIFICATIONS ARE THE PROPERTY OF CIVIL SOLUTIONS GROUP, INC, AN SHALL NOT BE PHOTOCOPIED, RE-DRAWN, OR USED ON ANY OTHER PROJECT OTHER THAN THE PROJECT SPECIFICALLY DESIGNED FOR, WITHOUT WRITTEN PERMISSION. THE OWNERS CONSENT. THESE PLANS ARE DRAWN TO SCALE WHEN PLOTTED ON A 24" X 36" SHEET OF

Call 811 before you dig.

LOT 5 BERM PLANTING

12.06.17

No. 10274334-5301

PROJECT #:

REVIEWER:

DESIGNED BY

ISSUED:

K.ALTHOUSE

M.POWELL

12.6.2017

4` - 5`

**AGRIFORM 20-10-5 PLANTING TABLETS** 

3293-01

NOT TO SCALE

TREE PLANTING ON SLOPE

TREE DOUBLE STAKING

329343-06

THESE PLANS AND SPECIFICATIONS ARE THE PROPERTY OF CIVIL SOLUTIONS GROUP, INC, AN SHALL NOT BE PHOTOCOPIED, RE-DRAWN, OR USED ON ANY OTHER PROJECT OTHER THAN THE PROJECT SPECIFICALLY DESIGNED FOR, WITHOUT WRITTEN PERMISSION. THE OWNERS AND ENGINEERS OF CIVIL SOLUTIONS GROUP, INC. DISCLAIM ANY LIABILITY FOR ANY CHANGES OR MODIFICATIONS MADE TO THESE PLANS OR THE DESIGN THEREON WITHOUT THEIR CONSENT. THESE PLANS ARE DRAWN TO SCALE WHEN PLOTTED ON A 24" X 36" SHEET OF

LOT 4 BERM PLANTING

**AGRIFORM 20-10-5 PLANTING TABLETS** 

SHRUB PLANTING

NOT TO SCALE

45 DEGREE ANGLE

3293-01

329333.13-01

6. 30-FT WIDTH OF BERM TO RECEIVE 3-INCH DEPTH OF SHREDDED BARK MULCH & TO BE REPLENISHED

ON A 3-YEAR BASIS WITH 2 ADDITIONAL INCHES.

12" AT 1 GALLON 22" AT 5 GALLON

32" AT 15 GALLON

TREE PLANTING ON SLOPE NOT TO SCALE

329343-08

Bottom of root ball rests on

existing or recompacted soil

LEADERS IN SUSTAINABLE ENGINEERING AND PLANNING

PROJECT #: REVIEWER: K.ALTHOUSE

DESIGNED BY: M.POWELL ISSUED: 12.6.2017

> 12.06.17 No. 10274334-5301 KENI ALTHOUSE