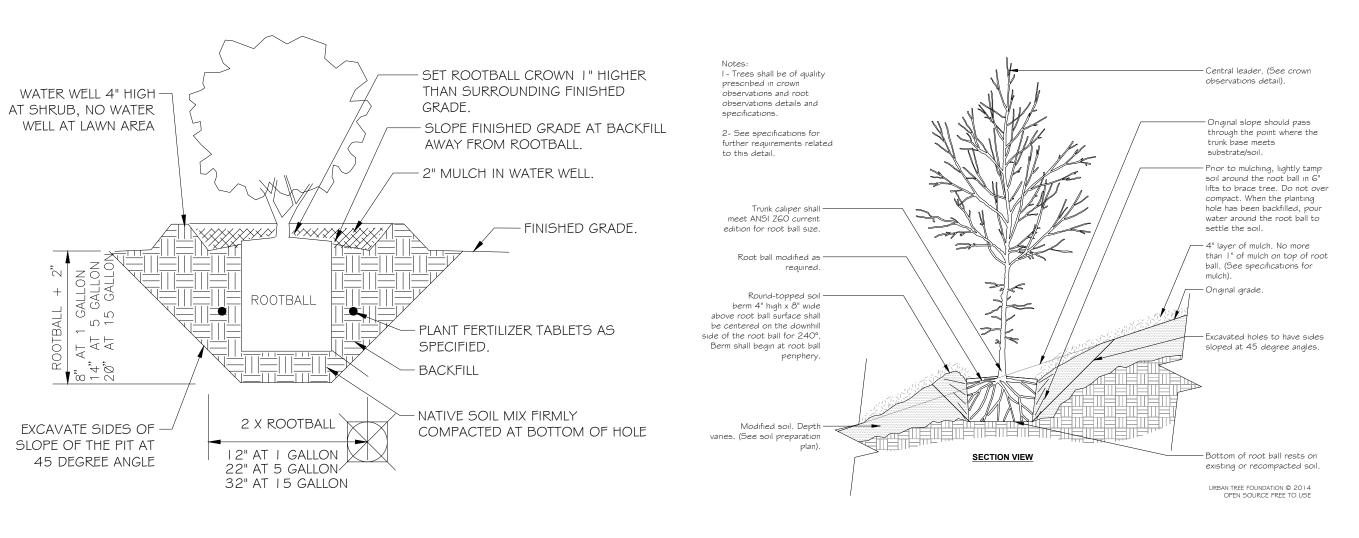

| WATER WELL 4" HIGH — AT SHRUB, NO WATER WELL AT LAWN AREA                                                                                                                                                                                                                                                                                                                                                                                                                                                                                                                                                                                                                                                                                                                                                                                                                                                                                                                                                                                                                                                                                                                                                                                                                                                                                                                                                                                                                                                                                                                                                                                                                                                                                                                                                                                                                                                                                                                                                                                                                                                                      |                                                                | - SET ROOTBALL CROWN I" HIGHER THAN SURROUNDING FINISHED GRADE SLOPE FINISHED GRADE AT BACKFILL AWAY FROM ROOTBALL 2" MULCH IN WATER WELL. |
|--------------------------------------------------------------------------------------------------------------------------------------------------------------------------------------------------------------------------------------------------------------------------------------------------------------------------------------------------------------------------------------------------------------------------------------------------------------------------------------------------------------------------------------------------------------------------------------------------------------------------------------------------------------------------------------------------------------------------------------------------------------------------------------------------------------------------------------------------------------------------------------------------------------------------------------------------------------------------------------------------------------------------------------------------------------------------------------------------------------------------------------------------------------------------------------------------------------------------------------------------------------------------------------------------------------------------------------------------------------------------------------------------------------------------------------------------------------------------------------------------------------------------------------------------------------------------------------------------------------------------------------------------------------------------------------------------------------------------------------------------------------------------------------------------------------------------------------------------------------------------------------------------------------------------------------------------------------------------------------------------------------------------------------------------------------------------------------------------------------------------------|----------------------------------------------------------------|--------------------------------------------------------------------------------------------------------------------------------------------|
| AT 1 GALLON The state of the st | ROOTBALL                                                       | FINISHED GRADE.  - PLANT FERTILIZER TABLETS AS SPECIFIED.                                                                                  |
| EXCAVATE SIDES OF SLOPE OF THE PIT AT 45 DEGREE ANGLE                                                                                                                                                                                                                                                                                                                                                                                                                                                                                                                                                                                                                                                                                                                                                                                                                                                                                                                                                                                                                                                                                                                                                                                                                                                                                                                                                                                                                                                                                                                                                                                                                                                                                                                                                                                                                                                                                                                                                                                                                                                                          | 2 X ROOTBALL  12" AT 1 GALLON 22" AT 5 GALLON 32" AT 15 GALLON | - BACKFILL<br>- NATIVE SOIL MIX FIRMLY<br>COMPACTED AT BOTTOM OF HOLE                                                                      |

Always refer to label instructions before application

Central leader. (See crown I - Trees shall be of quality SET ROOTBALL CROWN I" HIGHER observations detail). prescribed in crown observations and root THAN SURROUNDING FINISHED WATER WELL 4" HIGH observations details and AT SHRUB, NO WATER WELL AT LAWN AREA - SLOPE FINISHED GRADE AT BACKFILL through the point where the trunk base meets 2- See specifications for AWAY FROM ROOTBALL. further requirements related to this detail. substrate/soil. — Prior to mulching, lightly tamp soil around the root ball in 6" --- 2" MULCH IN WATER WELL. lifts to brace tree. Do not over compact. When the planting Trunk caliper shall— meet ANSI Z60 current hole has been backfilled, pour water around the root ball to - FINISHED GRADE. edition for root ball size. settle the soil. 4" layer of mulch. No more than I" of mulch on top of root ball. (See specifications for Root ball modified as — Original grade. ROOTBALL berm 4" high x 8" wide above root ball surface shall be centered on the downhill The same - PLANT FERTILIZER TABLETS AS T T T side of the root ball for 240° Excavated holes to have sides SPECIFIED. Berm shall begin at root ball sloped at 45 degree angles. - NATIVE SOIL MIX FIRMLY 2 X ROOTBALL EXCAVATE SIDES OF COMPACTED AT BOTTOM OF HOLE varies. (See soil preparation SLOPE OF THE PIT AT