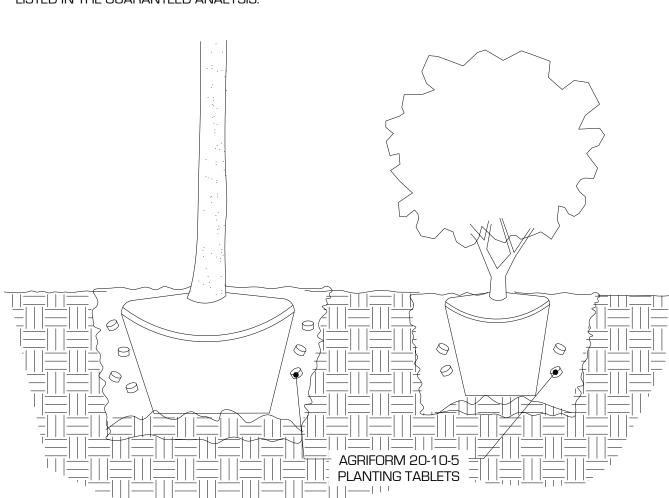

#### **BID SPECIFICATIONS:**

PLANTING TABLET SHALL BE TIGHTLY COMPRESSED, LONG LASTING AND SLOW RELEASE. WEIGHTS OF 5, 10, AND 21 GRAMS WITH A NITROGEN (N), PHOSPHORUS (P), AND POTASSIUM (K) ANALYSIS OF 20-10-5 AND TRACE ELEMENTS DERIVED FROM THE SOURCES LISTED IN THE GUARANTEED ANALYSIS.

#### BERM PLANTING NOTES:

- 1. TREES QUANTITIES = 1 TREE / 12 LINEAR FEET OF BERM
- 2. SHRUB QUANTITIES = 1 SHRUB / 10 LINEAR FEET OF BERM. 3. ALL PLANT MATERIAL SHALL CONFORM TO THE MINIMUM GUIDELINES ESTABLISHED BY THE AMERICAN
- STANDARD FOR NURSERY STOCK PUBLISHED BY THE AMERICAN NURSERY ASSOCIATION, INC. 4. ANY PROPOSED SUBSTITUTIONS OF PLANT SPECIES SHALL BE MADE WITH PLANTS OF EQUIVALENT
- OVERALL FORM, HEIGHT, BRANCHING HABIT, FLOWER, LEAF, COLOR, FRUIT, SOLAR NEEDS, WATER NEEDS, AND CULTURE ONLY AS APPROVED BY THE LANDSCAPE ARCHITECT PRIOR TO INSTALLATION.
- 5. ALL PLANT MATERIAL TO BE INSTALLED PER DETAIL DRAWINGS INCLUDING THE APPLICATION OF AGRIFORM PLANTING TABLETS PER MANUFACTURER RECOMMENDED APPLICATION RATES.
- 6. 30-FT WIDTH OF BERM TO RECEIVE 3-INCH DEPTH OF SHREDDED BARK MULCH & TO BE REPLENISHED ON A 3-YEAR BASIS WITH 2 ADDITIONAL INCHES.

K.ALTHOUSE

M.POWELL

12.6.2017

4` - 5`

**AGRIFORM 20-10-5 PLANTING TABLETS** 

3293-01

NOT TO SCALE

TREE PLANTING ON SLOPE