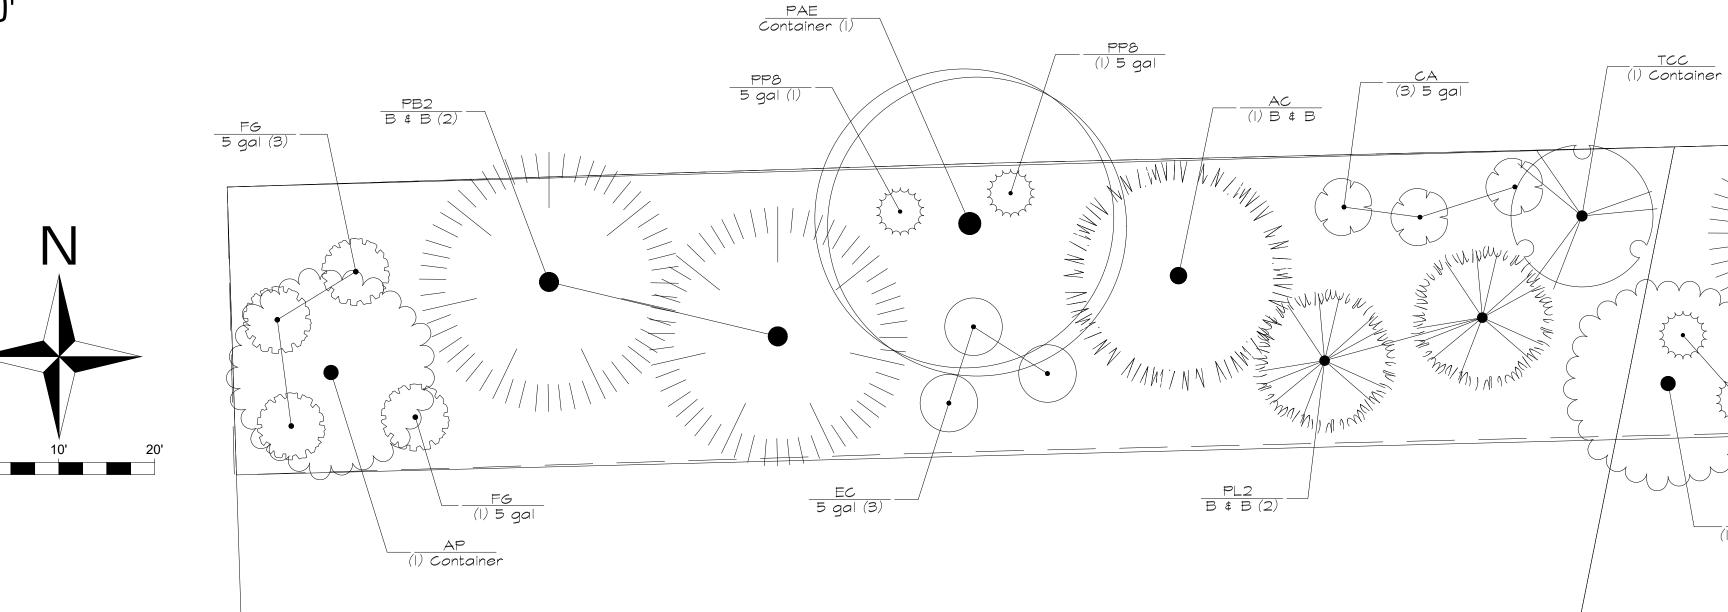

Pacific Sunset Maple

Colorado Blue Spruce

CODE QTY BOTANICAL NAME / COMMON NAME

PB2 9 Picea pungens glauca / Colorado Blue Spruce

TCC 7 Tilia cordata 'Corinthian' / Corinthian Littleleaf Linden

15 Cornus alba 'Baihalo' / Ivory Halo Dogwood

17 Forsythia x 'Gold Cluster' / Forsythia

15 Pinus mugo `Pumilio` / Mugo Pine

EC 14 Euonymus alatus `Compactus` / Compact Burning Bush 5 gal

6 Acer truncatum 'Pacific Sunset' TM / Pacific Sunset Maple Container 1.5"

PAE 24 Platanus acerifolia 'Exclamation!' / Exclamation! Plane Tree Container 1.5"

AC 7 Abies concolor / White Fir

PL2 7 Pinus flexilis / Limber Pine

CAL SIZE

Container 1.5"

CONT

5 gal

5 gal

PLANT SCHEDULE LOT 5

| TREES                                                                                                                                                                                                                                                                                                                                                                                                                                                                                                                                                                                                                                                                                                                                                                                                                                                                                                                                                                                                                                                                                                                                                                                                                                                                                                                                                                                                                                                                                                                                                                                                                                                                                                                                                                                                                                                                                                                                                                                                                                                                                                                          | CODE | QTY | BOTANICAL NAME / COMMON NAME                                 | CONT      | CAL  |
|--------------------------------------------------------------------------------------------------------------------------------------------------------------------------------------------------------------------------------------------------------------------------------------------------------------------------------------------------------------------------------------------------------------------------------------------------------------------------------------------------------------------------------------------------------------------------------------------------------------------------------------------------------------------------------------------------------------------------------------------------------------------------------------------------------------------------------------------------------------------------------------------------------------------------------------------------------------------------------------------------------------------------------------------------------------------------------------------------------------------------------------------------------------------------------------------------------------------------------------------------------------------------------------------------------------------------------------------------------------------------------------------------------------------------------------------------------------------------------------------------------------------------------------------------------------------------------------------------------------------------------------------------------------------------------------------------------------------------------------------------------------------------------------------------------------------------------------------------------------------------------------------------------------------------------------------------------------------------------------------------------------------------------------------------------------------------------------------------------------------------------|------|-----|--------------------------------------------------------------|-----------|------|
| WINDS AND MAKE                                                                                                                                                                                                                                                                                                                                                                                                                                                                                                                                                                                                                                                                                                                                                                                                                                                                                                                                                                                                                                                                                                                                                                                                                                                                                                                                                                                                                                                                                                                                                                                                                                                                                                                                                                                                                                                                                                                                                                                                                                                                                                                 | AC   | 1   | Abies concolor / White Fir                                   | B & B     |      |
|                                                                                                                                                                                                                                                                                                                                                                                                                                                                                                                                                                                                                                                                                                                                                                                                                                                                                                                                                                                                                                                                                                                                                                                                                                                                                                                                                                                                                                                                                                                                                                                                                                                                                                                                                                                                                                                                                                                                                                                                                                                                                                                                | AP   | 1   | Acer truncatum 'Pacific Sunset' TM / Pacific Sunset Maple    | Container | 1.5" |
|                                                                                                                                                                                                                                                                                                                                                                                                                                                                                                                                                                                                                                                                                                                                                                                                                                                                                                                                                                                                                                                                                                                                                                                                                                                                                                                                                                                                                                                                                                                                                                                                                                                                                                                                                                                                                                                                                                                                                                                                                                                                                                                                | PB2  | 2   | Picea pungens glauca / Colorado Blue Spruce                  | B & B     |      |
| The state of the s | PL2  | 2   | Pinus flexilis / Limber Pine                                 | B & B     |      |
| •                                                                                                                                                                                                                                                                                                                                                                                                                                                                                                                                                                                                                                                                                                                                                                                                                                                                                                                                                                                                                                                                                                                                                                                                                                                                                                                                                                                                                                                                                                                                                                                                                                                                                                                                                                                                                                                                                                                                                                                                                                                                                                                              | PAE  | 1   | Platanus acerifolia 'Exclamation!' / Exclamation! Plane Tree | Container | 1.5" |
|                                                                                                                                                                                                                                                                                                                                                                                                                                                                                                                                                                                                                                                                                                                                                                                                                                                                                                                                                                                                                                                                                                                                                                                                                                                                                                                                                                                                                                                                                                                                                                                                                                                                                                                                                                                                                                                                                                                                                                                                                                                                                                                                | TCC  | 1   | Tilia cordata `Corinthian' / Corinthian Littleleaf Linden    | Container | 1.5" |
| SHRUBS                                                                                                                                                                                                                                                                                                                                                                                                                                                                                                                                                                                                                                                                                                                                                                                                                                                                                                                                                                                                                                                                                                                                                                                                                                                                                                                                                                                                                                                                                                                                                                                                                                                                                                                                                                                                                                                                                                                                                                                                                                                                                                                         | CODE | QTY | BOTANICAL NAME / COMMON NAME                                 | CONT      |      |
|                                                                                                                                                                                                                                                                                                                                                                                                                                                                                                                                                                                                                                                                                                                                                                                                                                                                                                                                                                                                                                                                                                                                                                                                                                                                                                                                                                                                                                                                                                                                                                                                                                                                                                                                                                                                                                                                                                                                                                                                                                                                                                                                | CA   | 3   | Cornus alba 'Baihalo' / Ivory Halo Dogwood                   | 5 gal     |      |
|                                                                                                                                                                                                                                                                                                                                                                                                                                                                                                                                                                                                                                                                                                                                                                                                                                                                                                                                                                                                                                                                                                                                                                                                                                                                                                                                                                                                                                                                                                                                                                                                                                                                                                                                                                                                                                                                                                                                                                                                                                                                                                                                | EC   | 3   | Euonymus alatus `Compactus` / Compact Burning Bush           | 5 gal     |      |
| **************************************                                                                                                                                                                                                                                                                                                                                                                                                                                                                                                                                                                                                                                                                                                                                                                                                                                                                                                                                                                                                                                                                                                                                                                                                                                                                                                                                                                                                                                                                                                                                                                                                                                                                                                                                                                                                                                                                                                                                                                                                                                                                                         | FG   | 4   | Forsythia x 'Gold Cluster' / Forsythia                       | 5 gal     |      |
|                                                                                                                                                                                                                                                                                                                                                                                                                                                                                                                                                                                                                                                                                                                                                                                                                                                                                                                                                                                                                                                                                                                                                                                                                                                                                                                                                                                                                                                                                                                                                                                                                                                                                                                                                                                                                                                                                                                                                                                                                                                                                                                                | PP8  | 2   | Pinus mugo `Pumilio` / Mugo Pine                             | 5 gal     |      |
|                                                                                                                                                                                                                                                                                                                                                                                                                                                                                                                                                                                                                                                                                                                                                                                                                                                                                                                                                                                                                                                                                                                                                                                                                                                                                                                                                                                                                                                                                                                                                                                                                                                                                                                                                                                                                                                                                                                                                                                                                                                                                                                                |      |     |                                                              |           |      |