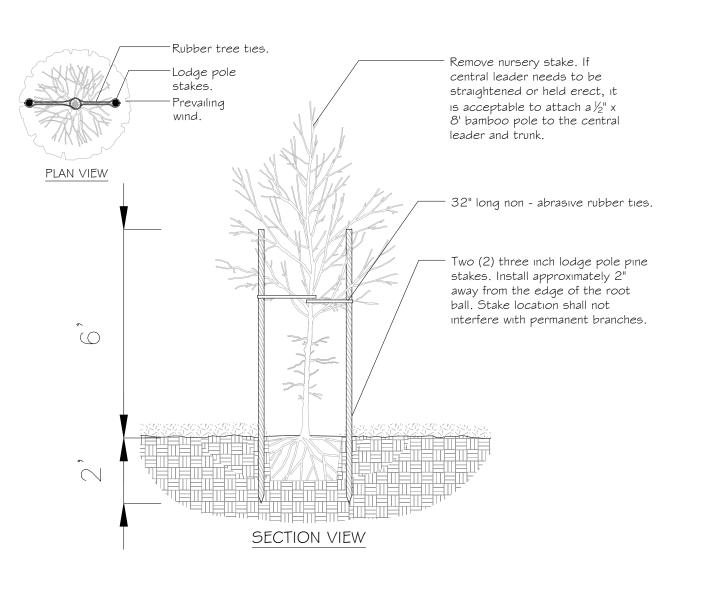

TREE DOUBLE STAKING

329343-06

Know what's **below**. BLUE STAKES OF UTAH UTILITY NOTIFICATION CENTER, INC. www.bluestakes.org 1-800-662-4111

THESE PLANS AND SPECIFICATIONS ARE THE PROPERTY OF CIVIL SOLUTIONS GROUP, INC, AN SHALL NOT BE PHOTOCOPIED, RE-DRAWN, OR USED ON ANY OTHER PROJECT OTHER THAN THE PROJECT SPECIFICALLY DESIGNED FOR, WITHOUT WRITTEN PERMISSION. THE OWNERS CONSENT. THESE PLANS ARE DRAWN TO SCALE WHEN PLOTTED ON A 24" X 36" SHEET OF

Call 811 before you dig.

LOT 5 BERM PLANTING

12.06.17

No. 10274334-5301

PROJECT #:

REVIEWER:

DESIGNED BY

ISSUED:

K.ALTHOUSE

M.POWELL

12.6.2017

4` - 5`

**AGRIFORM 20-10-5 PLANTING TABLETS** 

3293-01

NOT TO SCALE

TREE PLANTING ON SLOPE

NOT TO SCALE 329333.13-01 AND ENGINEERS OF CIVIL SOLUTIONS GROUP, INC. DISCLAIM ANY LIABILITY FOR ANY CHANGES OR MODIFICATIONS MADE TO THESE PLANS OR THE DESIGN THEREON WITHOUT THEIR

- LEADERS IN SUSTAINABLE ENGINEERING AND PLANNING-