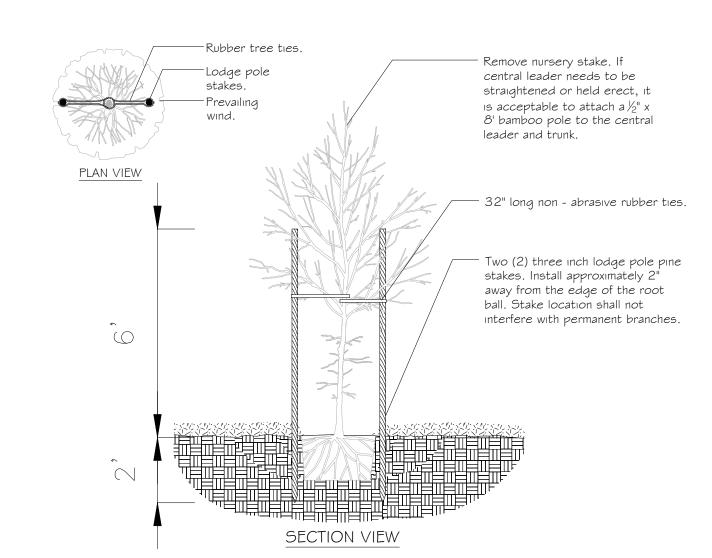

TREE DOUBLE STAKING

329343-06

Know what's **below**. BLUE STAKES OF UTAH UTILITY NOTIFICATION CENTER, INC. www.bluestakes.org 1-800-662-4111

THESE PLANS AND SPECIFICATIONS ARE THE PROPERTY OF CIVIL SOLUTIONS GROUP, INC, AN SHALL NOT BE PHOTOCOPIED, RE-DRAWN, OR USED ON ANY OTHER PROJECT OTHER THAN THE PROJECT SPECIFICALLY DESIGNED FOR, WITHOUT WRITTEN PERMISSION. THE OWNERS CONSENT. THESE PLANS ARE DRAWN TO SCALE WHEN PLOTTED ON A 24" X 36" SHEET OF

TREE DOUBLE STAKING

329343-06

THESE PLANS AND SPECIFICATIONS ARE THE PROPERTY OF CIVIL SOLUTIONS GROUP, INC, AN SHALL NOT BE PHOTOCOPIED, RE-DRAWN, OR USED ON ANY OTHER PROJECT OTHER THAN THE PROJECT SPECIFICALLY DESIGNED FOR, WITHOUT WRITTEN PERMISSION. THE OWNERS AND ENGINEERS OF CIVIL SOLUTIONS GROUP, INC. DISCLAIM ANY LIABILITY FOR ANY CHANGES OR MODIFICATIONS MADE TO THESE PLANS OR THE DESIGN THEREON WITHOUT THEIR CONSENT. THESE PLANS ARE DRAWN TO SCALE WHEN PLOTTED ON A 24" X 36" SHEET OF