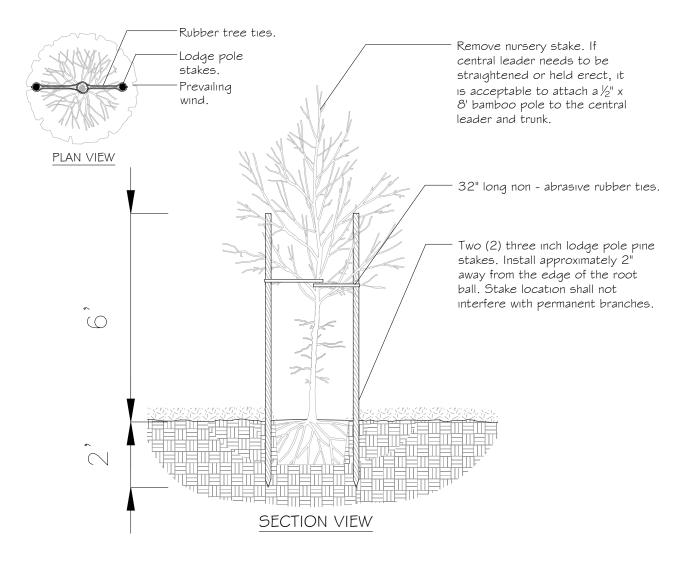

TREE DOUBLE STAKING

329343-06

Know what's **below**. BLUE STAKES OF UTAH UTILITY NOTIFICATION CENTER, INC. www.bluestakes.org 1-800-662-4111

THESE PLANS AND SPECIFICATIONS ARE THE PROPERTY OF CIVIL SOLUTIONS GROUP, INC, AN SHALL NOT BE PHOTOCOPIED, RE-DRAWN, OR USED ON ANY OTHER PROJECT OTHER THAN THE PROJECT SPECIFICALLY DESIGNED FOR, WITHOUT WRITTEN PERMISSION. THE OWNERS CONSENT. THESE PLANS ARE DRAWN TO SCALE WHEN PLOTTED ON A 24" X 36" SHEET OF

TREE DOUBLE STAKING

329343-06

THESE PLANS AND SPECIFICATIONS ARE THE PROPERTY OF CIVIL SOLUTIONS GROUP, INC, AN SHALL NOT BE PHOTOCOPIED, RE-DRAWN, OR USED ON ANY OTHER PROJECT OTHER THAN THE PROJECT SPECIFICALLY DESIGNED FOR, WITHOUT WRITTEN PERMISSION. THE OWNERS AND ENGINEERS OF CIVIL SOLUTIONS GROUP, INC. DISCLAIM ANY LIABILITY FOR ANY CHANGES OR MODIFICATIONS MADE TO THESE PLANS OR THE DESIGN THEREON WITHOUT THEIR CONSENT. THESE PLANS ARE DRAWN TO SCALE WHEN PLOTTED ON A 24" X 36" SHEET OF