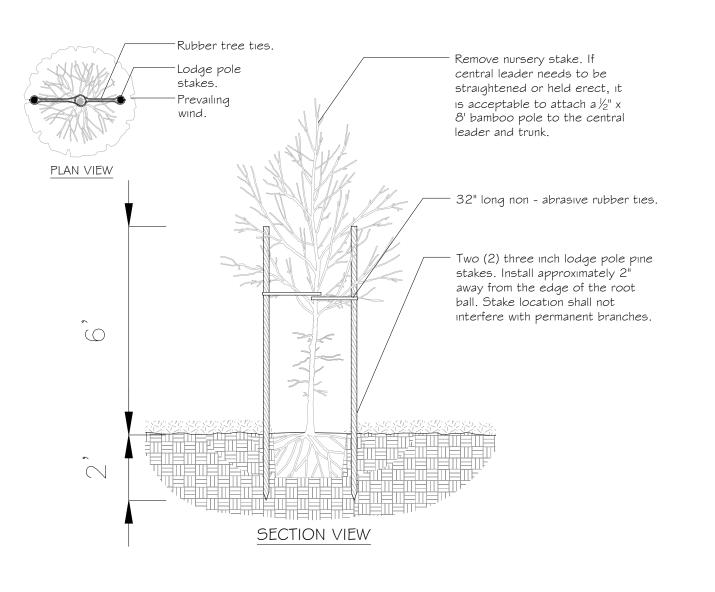

TREE DOUBLE STAKING

329343-06

Know what's **below**. BLUE STAKES OF UTAH UTILITY NOTIFICATION CENTER, INC. www.bluestakes.org 1-800-662-4111

THESE PLANS AND SPECIFICATIONS ARE THE PROPERTY OF CIVIL SOLUTIONS GROUP, INC, AN SHALL NOT BE PHOTOCOPIED, RE-DRAWN, OR USED ON ANY OTHER PROJECT OTHER THAN THE PROJECT SPECIFICALLY DESIGNED FOR, WITHOUT WRITTEN PERMISSION. THE OWNERS CONSENT. THESE PLANS ARE DRAWN TO SCALE WHEN PLOTTED ON A 24" X 36" SHEET OF

TREE DOUBLE STAKING

329343-06

THESE PLANS AND SPECIFICATIONS ARE THE PROPERTY OF CIVIL SOLUTIONS GROUP, INC, AN SHALL NOT BE PHOTOCOPIED, RE-DRAWN, OR USED ON ANY OTHER PROJECT OTHER THAN THE PROJECT SPECIFICALLY DESIGNED FOR, WITHOUT WRITTEN PERMISSION. THE OWNERS AND ENGINEERS OF CIVIL SOLUTIONS GROUP, INC. DISCLAIM ANY LIABILITY FOR ANY CHANGES OR MODIFICATIONS MADE TO THESE PLANS OR THE DESIGN THEREON WITHOUT THEIR CONSENT. THESE PLANS ARE DRAWN TO SCALE WHEN PLOTTED ON A 24" X 36" SHEET OF