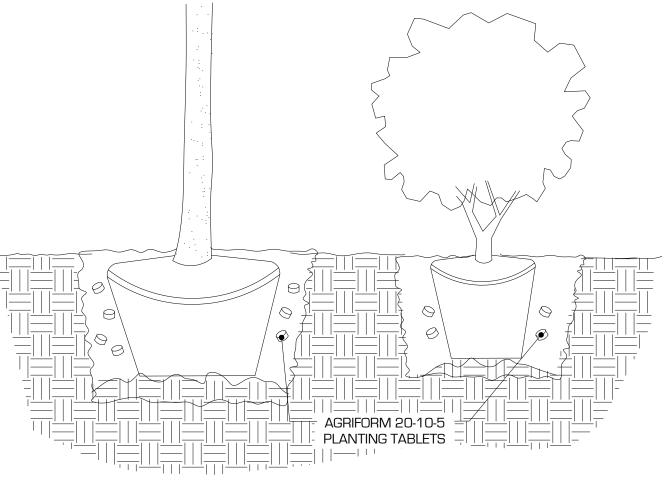

K.ALTHOUSE

M.POWELL

12.6.2017

4` - 5`

**AGRIFORM 20-10-5 PLANTING TABLETS** 

3293-01

NOT TO SCALE

TREE PLANTING ON SLOPE

Always refer to label instructions before application

Central leader. (See crown I - Trees shall be of quality SET ROOTBALL CROWN I" HIGHER observations detail). prescribed in crown observations and root THAN SURROUNDING FINISHED WATER WELL 4" HIGH observations details and AT SHRUB, NO WATER WELL AT LAWN AREA - SLOPE FINISHED GRADE AT BACKFILL through the point where the trunk base meets 2- See specifications for AWAY FROM ROOTBALL. further requirements related to this detail. substrate/soil. — Prior to mulching, lightly tamp soil around the root ball in 6" --- 2" MULCH IN WATER WELL. lifts to brace tree. Do not over compact. When the planting Trunk caliper shall— meet ANSI Z60 current hole has been backfilled, pour water around the root ball to - FINISHED GRADE. edition for root ball size. settle the soil. 4" layer of mulch. No more than I" of mulch on top of root ball. (See specifications for Root ball modified as — Original grade. ROOTBALL berm 4" high x 8" wide above root ball surface shall be centered on the downhill The same - PLANT FERTILIZER TABLETS AS T T T side of the root ball for 240° Excavated holes to have sides SPECIFIED. Berm shall begin at root ball sloped at 45 degree angles. - NATIVE SOIL MIX FIRMLY 2 X ROOTBALL EXCAVATE SIDES OF COMPACTED AT BOTTOM OF HOLE varies. (See soil preparation SLOPE OF THE PIT AT