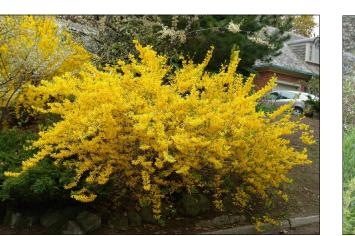

Pacific Sunset Maple







Colorado Blue Spruce







CODE QTY BOTANICAL NAME / COMMON NAME

PB2 9 Picea pungens glauca / Colorado Blue Spruce

TCC 7 Tilia cordata 'Corinthian' / Corinthian Littleleaf Linden

15 Cornus alba 'Baihalo' / Ivory Halo Dogwood

17 Forsythia x 'Gold Cluster' / Forsythia

15 Pinus mugo `Pumilio` / Mugo Pine

EC 14 Euonymus alatus `Compactus` / Compact Burning Bush 5 gal

6 Acer truncatum 'Pacific Sunset' TM / Pacific Sunset Maple Container 1.5"

PAE 24 Platanus acerifolia 'Exclamation!' / Exclamation! Plane Tree Container 1.5"

AC 7 Abies concolor / White Fir

PL2 7 Pinus flexilis / Limber Pine



CAL SIZE

Container 1.5"

CONT

5 gal

5 gal



Sheet Number

L-100

L-101

L-102

L-103

L-104

L-105

L-106

L-107

L-108

L-501



Sheet Index

Sheet Description

LANDSCAPE SITE PLAN

LANDSCAPE SURFACE PLAN

LOT 5 BERM PLANTING

LOT 4 BERM PLANTING

LOT 3 BERM PLANTING

LOT 2 BERM PLANTING

LOT 1 BERM PLANTING

LOT 15 BERM PLANTING

PARK PLANTING PLAN

**DETAILS & NOTES** 





THESE PLANS AND SPECIFICATIONS ARE THE PROPERTY OF CIVIL SOLUTIONS GROUP, INC, AN SHALL NOT BE PHOTOCOPIED, RE-DRAWN, OR USED ON ANY OTHER PROJECT OTHER THAN THE PROJECT SPECIFICALLY DESIGNED FOR, WITHOUT WRITTEN PERMISSION. THE OWNERS AND ENGINEERS OF CIVIL SOLUTIONS GROUP, INC. DISCLAIM ANY LIABILITY FOR ANY CHANGES OR MODIFICATIONS MADE TO THESE PLANS OR THE DESIGN THEREON WITHOUT THEIR CONSENT. THESE PLANS