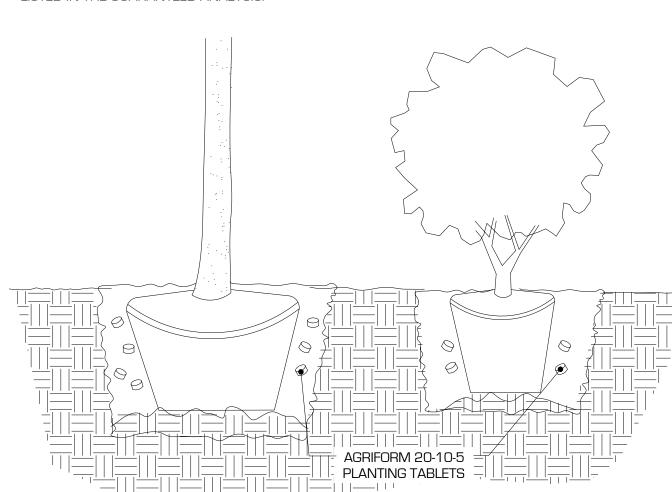

#### AGRIFORM® 20-10-5 PLANTING TABLETS PLUS MINORS

|                                                                                      |                                                                                                              | SUGGE                       | STED APP   | LICATION  | <b>I RATES</b> |           |                           |  |  |  |  |  |
|--------------------------------------------------------------------------------------|--------------------------------------------------------------------------------------------------------------|-----------------------------|------------|-----------|----------------|-----------|---------------------------|--|--|--|--|--|
| Agriform® 21-gm Tablets (SKU# E90026*, G90026)<br>(*available in Canada SKU# E98355) |                                                                                                              |                             |            |           |                |           |                           |  |  |  |  |  |
|                                                                                      |                                                                                                              | Tree / Shrub Container Size |            |           |                |           |                           |  |  |  |  |  |
|                                                                                      | 1 gal                                                                                                        | 2 gal                       | 3 gal      | 5 gal     | 7 gal          | 15 gal    | 24" box                   |  |  |  |  |  |
| Installation                                                                         | 1                                                                                                            | 1 to 2                      | 2 to 3     | 2 to 3    | 3 to 5         | 7 to 10   | 15 to 24                  |  |  |  |  |  |
|                                                                                      | Maintenance Rates for Established Plantings<br>(Plant Height or Spread)                                      |                             |            |           |                |           |                           |  |  |  |  |  |
|                                                                                      | 18"<br>or less                                                                                               | 18-36"                      | 36-54"     | 4.5-6 ft. | 6-7.5 ft.      | 7.5-9 ft. | Each<br>additional<br>18" |  |  |  |  |  |
| Slow<br>Growing                                                                      | 1                                                                                                            | 1 to 2                      | 2 to 3     | 3 to 4    | 4 to 5         | 5 to 6    | add 1                     |  |  |  |  |  |
| Fast<br>Growing                                                                      | 2                                                                                                            | 2 to 4                      | 4 to 6     | 6 to 8    | 8 to 10        | 10 to 12  | add 1                     |  |  |  |  |  |
|                                                                                      | Agriform® 10-gm Tablets (SKU# E90805, G90805) Application Rate for Well-Rooted Liners (Quart to gallon size) |                             |            |           |                |           |                           |  |  |  |  |  |
|                                                                                      |                                                                                                              | 1                           | 2 4-1-1-4- | f         | 1 4            |           |                           |  |  |  |  |  |

1 to 2 tablets for each plant

Agriform® 5-gm Tablets (SKU# E90915, G90915) Application Rate for Small Ground Cover/Perennials (Quart size or smaller)

1 tablet for each plant

Always refer to label instructions before application

#### **BID SPECIFICATIONS:**

PLANTING TABLET SHALL BE TIGHTLY COMPRESSED, LONG LASTING AND SLOW RELEASE. WEIGHTS OF 5, 10, AND 21 GRAMS WITH A NITROGEN (N), PHOSPHORUS (P), AND POTASSIUM (K) ANALYSIS OF 20-10-5 AND TRACE ELEMENTS DERIVED FROM THE SOURCES LISTED IN THE GUARANTEED ANALYSIS.

K.ALTHOUSE

M.POWELL

12.6.2017

4` - 5`

**AGRIFORM 20-10-5 PLANTING TABLETS** 

3293-01

NOT TO SCALE

TREE PLANTING ON SLOPE