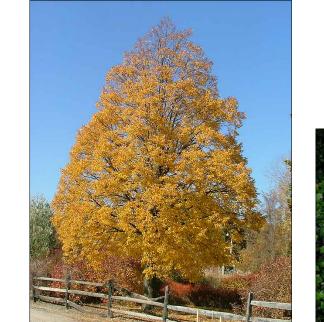

17 Forsythia x 'Gold Cluster' / Forsythia

15 Pinus mugo `Pumilio` / Mugo Pine

EC 14 Euonymus alatus `Compactus` / Compact Burning Bush 5 gal

6 Acer truncatum 'Pacific Sunset' TM / Pacific Sunset Maple Container 1.5"