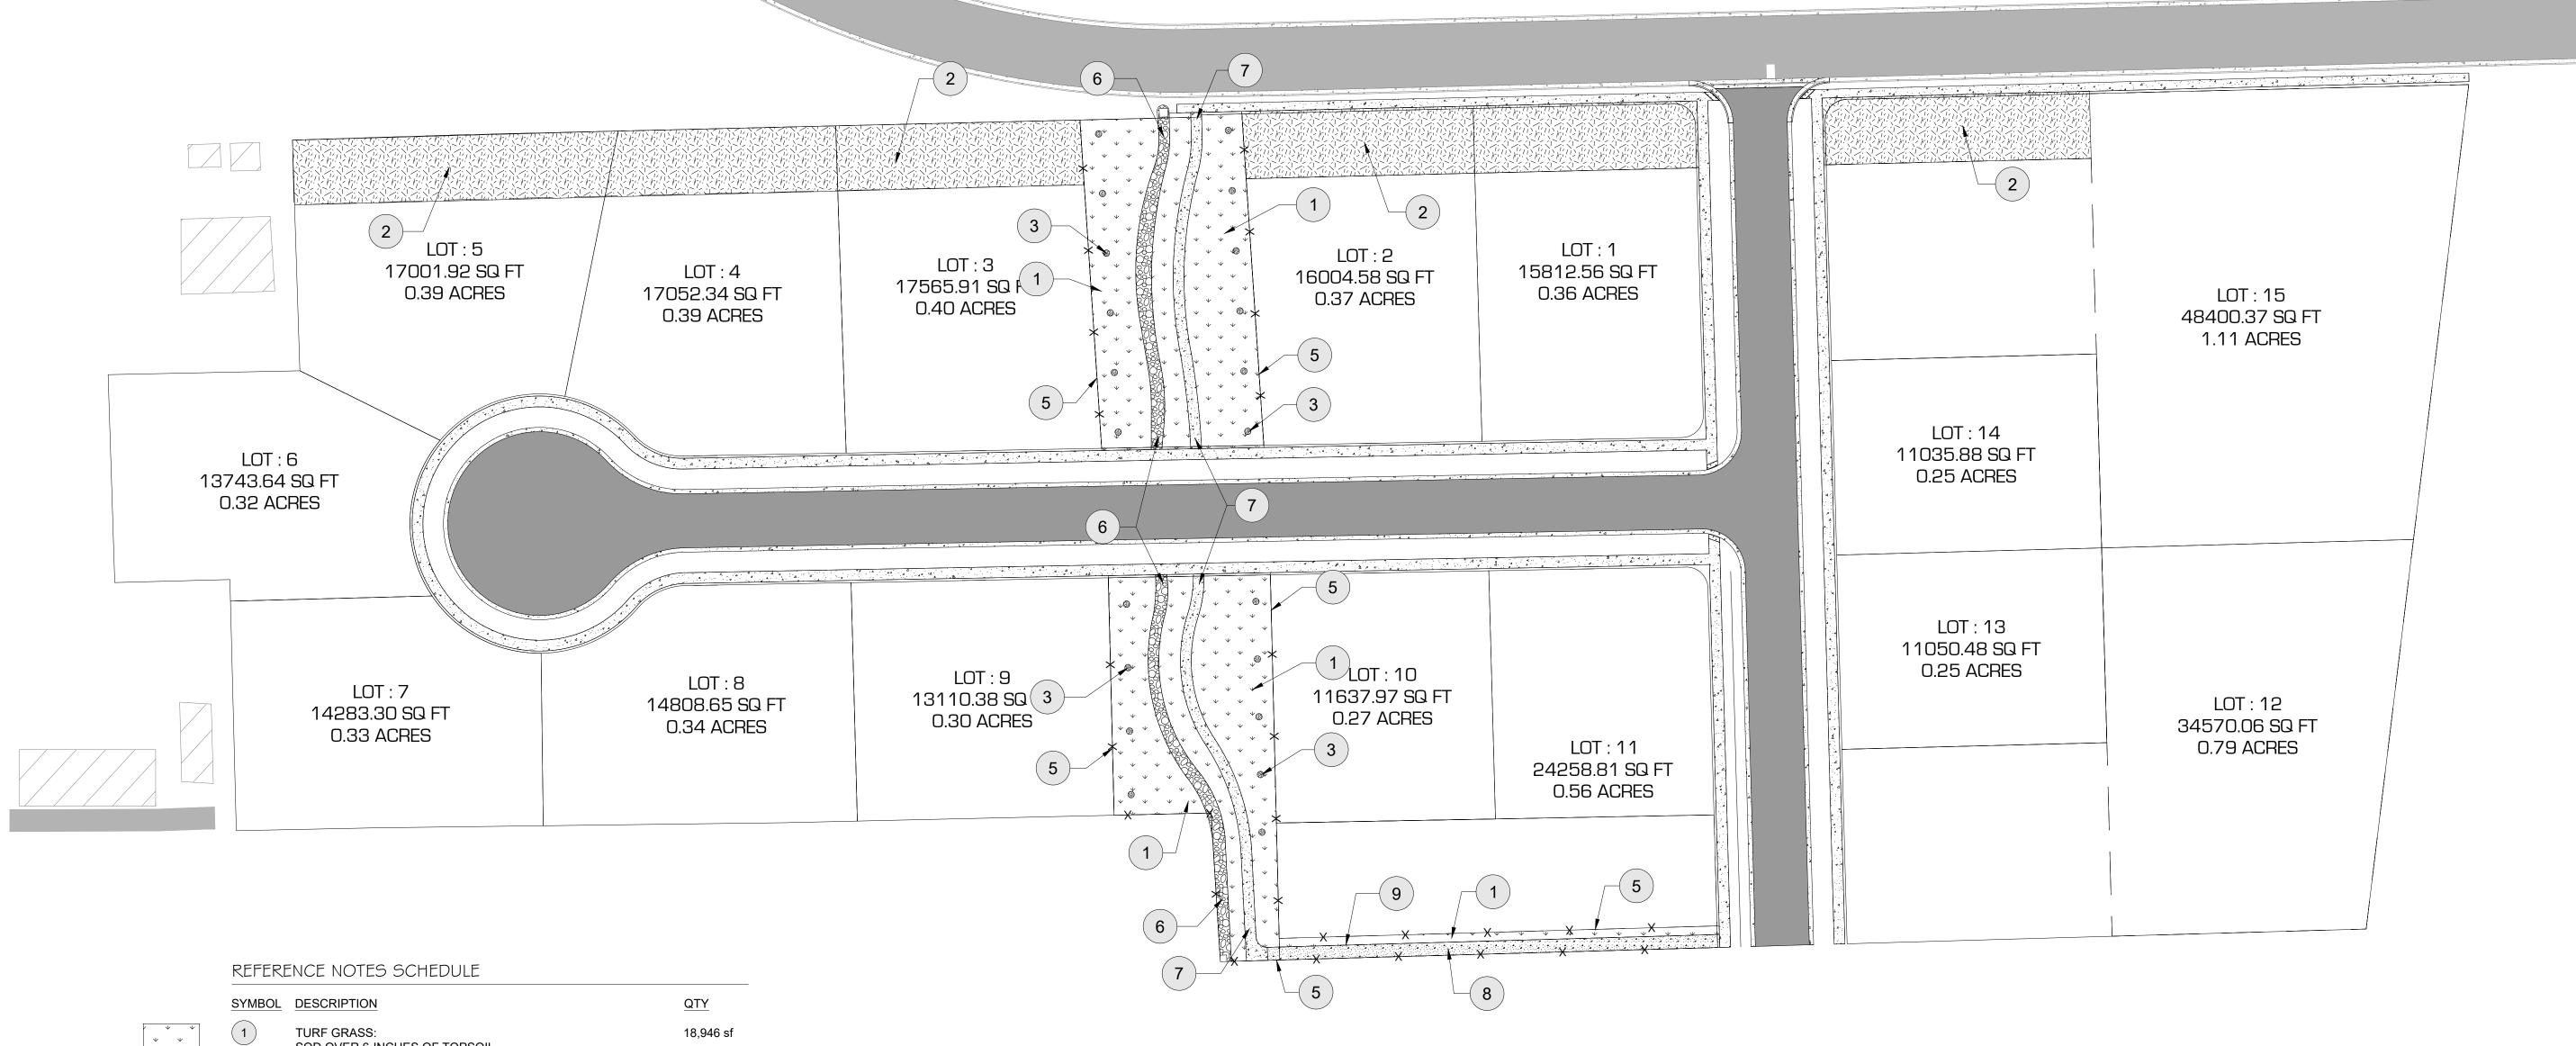

Pacific Sunset Maple

Colorado Blue Spruce

CODE QTY BOTANICAL NAME / COMMON NAME

PB2 9 Picea pungens glauca / Colorado Blue Spruce

TCC 7 Tilia cordata 'Corinthian' / Corinthian Littleleaf Linden

15 Cornus alba 'Baihalo' / Ivory Halo Dogwood

17 Forsythia x 'Gold Cluster' / Forsythia

15 Pinus mugo `Pumilio` / Mugo Pine

EC 14 Euonymus alatus `Compactus` / Compact Burning Bush 5 gal

6 Acer truncatum 'Pacific Sunset' TM / Pacific Sunset Maple Container 1.5"

PAE 24 Platanus acerifolia 'Exclamation!' / Exclamation! Plane Tree Container 1.5"

AC 7 Abies concolor / White Fir

PL2 7 Pinus flexilis / Limber Pine

CAL SIZE

Container 1.5"

CONT

5 gal

5 gal

PLANT SCHEDULE LOT 5

| TREES                                                                                                                                                                                                                                                                                                                                                                                                                                                                                                                                                                                                                                                                                                                                                                                                                                                                                                                                                                                                                                                                                                                                                                                                                                                                                                                                                                                                                                                                                                                                                                                                                                                                                                                                                                                                                                                                                                                                                                                                                                                                                                                          | CODE | QTY | BOTANICAL NAME / COMMON NAME                                 | CONT      | CAL  |
|--------------------------------------------------------------------------------------------------------------------------------------------------------------------------------------------------------------------------------------------------------------------------------------------------------------------------------------------------------------------------------------------------------------------------------------------------------------------------------------------------------------------------------------------------------------------------------------------------------------------------------------------------------------------------------------------------------------------------------------------------------------------------------------------------------------------------------------------------------------------------------------------------------------------------------------------------------------------------------------------------------------------------------------------------------------------------------------------------------------------------------------------------------------------------------------------------------------------------------------------------------------------------------------------------------------------------------------------------------------------------------------------------------------------------------------------------------------------------------------------------------------------------------------------------------------------------------------------------------------------------------------------------------------------------------------------------------------------------------------------------------------------------------------------------------------------------------------------------------------------------------------------------------------------------------------------------------------------------------------------------------------------------------------------------------------------------------------------------------------------------------|------|-----|--------------------------------------------------------------|-----------|------|
| WINDS AND MAKE                                                                                                                                                                                                                                                                                                                                                                                                                                                                                                                                                                                                                                                                                                                                                                                                                                                                                                                                                                                                                                                                                                                                                                                                                                                                                                                                                                                                                                                                                                                                                                                                                                                                                                                                                                                                                                                                                                                                                                                                                                                                                                                 | AC   | 1   | Abies concolor / White Fir                                   | B & B     |      |
|                                                                                                                                                                                                                                                                                                                                                                                                                                                                                                                                                                                                                                                                                                                                                                                                                                                                                                                                                                                                                                                                                                                                                                                                                                                                                                                                                                                                                                                                                                                                                                                                                                                                                                                                                                                                                                                                                                                                                                                                                                                                                                                                | AP   | 1   | Acer truncatum 'Pacific Sunset' TM / Pacific Sunset Maple    | Container | 1.5" |
|                                                                                                                                                                                                                                                                                                                                                                                                                                                                                                                                                                                                                                                                                                                                                                                                                                                                                                                                                                                                                                                                                                                                                                                                                                                                                                                                                                                                                                                                                                                                                                                                                                                                                                                                                                                                                                                                                                                                                                                                                                                                                                                                | PB2  | 2   | Picea pungens glauca / Colorado Blue Spruce                  | B & B     |      |
| The state of the s | PL2  | 2   | Pinus flexilis / Limber Pine                                 | B & B     |      |
| •                                                                                                                                                                                                                                                                                                                                                                                                                                                                                                                                                                                                                                                                                                                                                                                                                                                                                                                                                                                                                                                                                                                                                                                                                                                                                                                                                                                                                                                                                                                                                                                                                                                                                                                                                                                                                                                                                                                                                                                                                                                                                                                              | PAE  | 1   | Platanus acerifolia 'Exclamation!' / Exclamation! Plane Tree | Container | 1.5" |
|                                                                                                                                                                                                                                                                                                                                                                                                                                                                                                                                                                                                                                                                                                                                                                                                                                                                                                                                                                                                                                                                                                                                                                                                                                                                                                                                                                                                                                                                                                                                                                                                                                                                                                                                                                                                                                                                                                                                                                                                                                                                                                                                | TCC  | 1   | Tilia cordata `Corinthian' / Corinthian Littleleaf Linden    | Container | 1.5" |
| SHRUBS                                                                                                                                                                                                                                                                                                                                                                                                                                                                                                                                                                                                                                                                                                                                                                                                                                                                                                                                                                                                                                                                                                                                                                                                                                                                                                                                                                                                                                                                                                                                                                                                                                                                                                                                                                                                                                                                                                                                                                                                                                                                                                                         | CODE | QTY | BOTANICAL NAME / COMMON NAME                                 | CONT      |      |
|                                                                                                                                                                                                                                                                                                                                                                                                                                                                                                                                                                                                                                                                                                                                                                                                                                                                                                                                                                                                                                                                                                                                                                                                                                                                                                                                                                                                                                                                                                                                                                                                                                                                                                                                                                                                                                                                                                                                                                                                                                                                                                                                | CA   | 3   | Cornus alba 'Baihalo' / Ivory Halo Dogwood                   | 5 gal     |      |
|                                                                                                                                                                                                                                                                                                                                                                                                                                                                                                                                                                                                                                                                                                                                                                                                                                                                                                                                                                                                                                                                                                                                                                                                                                                                                                                                                                                                                                                                                                                                                                                                                                                                                                                                                                                                                                                                                                                                                                                                                                                                                                                                | EC   | 3   | Euonymus alatus `Compactus` / Compact Burning Bush           | 5 gal     |      |
| **************************************                                                                                                                                                                                                                                                                                                                                                                                                                                                                                                                                                                                                                                                                                                                                                                                                                                                                                                                                                                                                                                                                                                                                                                                                                                                                                                                                                                                                                                                                                                                                                                                                                                                                                                                                                                                                                                                                                                                                                                                                                                                                                         | FG   | 4   | Forsythia x 'Gold Cluster' / Forsythia                       | 5 gal     |      |
|                                                                                                                                                                                                                                                                                                                                                                                                                                                                                                                                                                                                                                                                                                                                                                                                                                                                                                                                                                                                                                                                                                                                                                                                                                                                                                                                                                                                                                                                                                                                                                                                                                                                                                                                                                                                                                                                                                                                                                                                                                                                                                                                | PP8  | 2   | Pinus mugo `Pumilio` / Mugo Pine                             | 5 gal     |      |
|                                                                                                                                                                                                                                                                                                                                                                                                                                                                                                                                                                                                                                                                                                                                                                                                                                                                                                                                                                                                                                                                                                                                                                                                                                                                                                                                                                                                                                                                                                                                                                                                                                                                                                                                                                                                                                                                                                                                                                                                                                                                                                                                |      |     |                                                              |           |      |