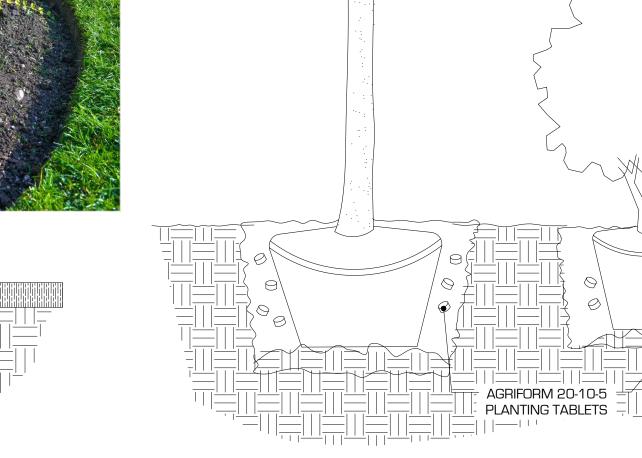

K.ALTHOUSE

M.POWELL

12.6.2017

4` - 5`

**AGRIFORM 20-10-5 PLANTING TABLETS** 

3293-01

NOT TO SCALE

TREE PLANTING ON SLOPE

Always refer to label instructions before application

Central leader. (See crown I - Trees shall be of quality SET ROOTBALL CROWN I" HIGHER observations detail). prescribed in crown observations and root THAN SURROUNDING FINISHED WATER WELL 4" HIGH observations details and AT SHRUB, NO WATER WELL AT LAWN AREA - SLOPE FINISHED GRADE AT BACKFILL through the point where the trunk base meets 2- See specifications for AWAY FROM ROOTBALL. further requirements related to this detail. substrate/soil. — Prior to mulching, lightly tamp soil around the root ball in 6" --- 2" MULCH IN WATER WELL. lifts to brace tree. Do not over compact. When the planting Trunk caliper shall— meet ANSI Z60 current hole has been backfilled, pour water around the root ball to - FINISHED GRADE. edition for root ball size. settle the soil. 4" layer of mulch. No more than I" of mulch on top of root ball. (See specifications for Root ball modified as — Original grade. ROOTBALL berm 4" high x 8" wide above root ball surface shall be centered on the downhill The same - PLANT FERTILIZER TABLETS AS T T T side of the root ball for 240° Excavated holes to have sides SPECIFIED. Berm shall begin at root ball sloped at 45 degree angles. - NATIVE SOIL MIX FIRMLY 2 X ROOTBALL EXCAVATE SIDES OF COMPACTED AT BOTTOM OF HOLE varies. (See soil preparation SLOPE OF THE PIT AT