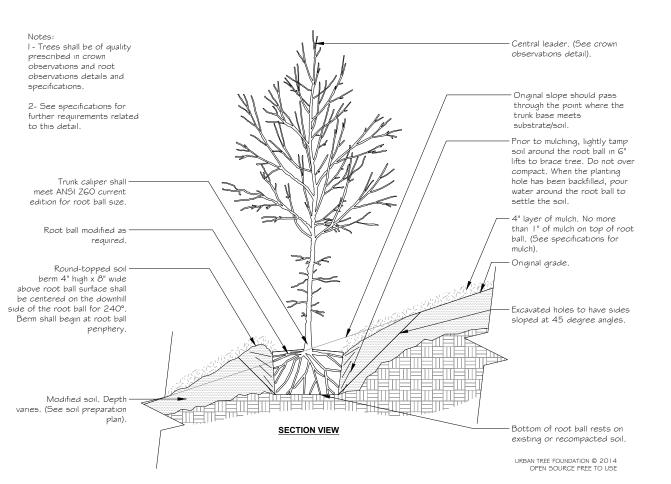

#### BERM PLANTING NOTES:

- 1. TREES QUANTITIES = 1 TREE / 12 LINEAR FEET OF BERM
- 2. SHRUB QUANTITIES = 1 SHRUB / 10 LINEAR FEET OF BERM. 3. ALL PLANT MATERIAL SHALL CONFORM TO THE MINIMUM GUIDELINES ESTABLISHED BY THE AMERICAN
- STANDARD FOR NURSERY STOCK PUBLISHED BY THE AMERICAN NURSERY ASSOCIATION, INC. 4. ANY PROPOSED SUBSTITUTIONS OF PLANT SPECIES SHALL BE MADE WITH PLANTS OF EQUIVALENT
- OVERALL FORM, HEIGHT, BRANCHING HABIT, FLOWER, LEAF, COLOR, FRUIT, SOLAR NEEDS, WATER NEEDS, AND CULTURE ONLY AS APPROVED BY THE LANDSCAPE ARCHITECT PRIOR TO INSTALLATION.
- 5. ALL PLANT MATERIAL TO BE INSTALLED PER DETAIL DRAWINGS INCLUDING THE APPLICATION OF AGRIFORM PLANTING TABLETS PER MANUFACTURER RECOMMENDED APPLICATION RATES.
- 6. 30-FT WIDTH OF BERM TO RECEIVE 3-INCH DEPTH OF SHREDDED BARK MULCH & TO BE REPLENISHED ON A 3-YEAR BASIS WITH 2 ADDITIONAL INCHES.

| WATER WELL 4" HIGH — AT SHRUB, NO WATER WELL AT LAWN AREA                                                                                                                                                                                                                                                                                                                                                                                                                                                                                                                                                                                                                                                                                                                                                                                                                                                                                                                                                                                                                                                                                                                                                                                                                                                                                                                                                                                                                                                                                                                                                                                                                                                                                                                                                                                                                                                                                                                                                                                                                                                                      |                                                                | - SET ROOTBALL CROWN I" HIGHER THAN SURROUNDING FINISHED GRADE SLOPE FINISHED GRADE AT BACKFILL AWAY FROM ROOTBALL 2" MULCH IN WATER WELL. |
|--------------------------------------------------------------------------------------------------------------------------------------------------------------------------------------------------------------------------------------------------------------------------------------------------------------------------------------------------------------------------------------------------------------------------------------------------------------------------------------------------------------------------------------------------------------------------------------------------------------------------------------------------------------------------------------------------------------------------------------------------------------------------------------------------------------------------------------------------------------------------------------------------------------------------------------------------------------------------------------------------------------------------------------------------------------------------------------------------------------------------------------------------------------------------------------------------------------------------------------------------------------------------------------------------------------------------------------------------------------------------------------------------------------------------------------------------------------------------------------------------------------------------------------------------------------------------------------------------------------------------------------------------------------------------------------------------------------------------------------------------------------------------------------------------------------------------------------------------------------------------------------------------------------------------------------------------------------------------------------------------------------------------------------------------------------------------------------------------------------------------------|----------------------------------------------------------------|--------------------------------------------------------------------------------------------------------------------------------------------|
| AT 1 GALLON The state of the st | ROOTBALL                                                       | FINISHED GRADE.  - PLANT FERTILIZER TABLETS AS SPECIFIED.                                                                                  |
| EXCAVATE SIDES OF SLOPE OF THE PIT AT 45 DEGREE ANGLE                                                                                                                                                                                                                                                                                                                                                                                                                                                                                                                                                                                                                                                                                                                                                                                                                                                                                                                                                                                                                                                                                                                                                                                                                                                                                                                                                                                                                                                                                                                                                                                                                                                                                                                                                                                                                                                                                                                                                                                                                                                                          | 2 X ROOTBALL  12" AT 1 GALLON 22" AT 5 GALLON 32" AT 15 GALLON | - BACKFILL<br>- NATIVE SOIL MIX FIRMLY<br>COMPACTED AT BOTTOM OF HOLE                                                                      |

Always refer to label instructions before application

Central leader. (See crown I - Trees shall be of quality SET ROOTBALL CROWN I" HIGHER observations detail). prescribed in crown observations and root THAN SURROUNDING FINISHED WATER WELL 4" HIGH observations details and AT SHRUB, NO WATER WELL AT LAWN AREA - SLOPE FINISHED GRADE AT BACKFILL through the point where the trunk base meets 2- See specifications for AWAY FROM ROOTBALL. further requirements related to this detail. substrate/soil. — Prior to mulching, lightly tamp soil around the root ball in 6" --- 2" MULCH IN WATER WELL. lifts to brace tree. Do not over compact. When the planting Trunk caliper shall— meet ANSI Z60 current hole has been backfilled, pour water around the root ball to - FINISHED GRADE. edition for root ball size. settle the soil. 4" layer of mulch. No more than I" of mulch on top of root ball. (See specifications for Root ball modified as — Original grade. ROOTBALL berm 4" high x 8" wide above root ball surface shall be centered on the downhill The same - PLANT FERTILIZER TABLETS AS T T T side of the root ball for 240° Excavated holes to have sides SPECIFIED. Berm shall begin at root ball sloped at 45 degree angles. - NATIVE SOIL MIX FIRMLY 2 X ROOTBALL EXCAVATE SIDES OF COMPACTED AT BOTTOM OF HOLE varies. (See soil preparation SLOPE OF THE PIT AT

ON A 3-YEAR BASIS WITH 2 ADDITIONAL INCHES.

12" AT 1 GALLON 22" AT 5 GALLON

32" AT 15 GALLON

TREE PLANTING ON SLOPE NOT TO SCALE

329343-08

Bottom of root ball rests on

existing or recompacted soil

LEADERS IN SUSTAINABLE ENGINEERING AND PLANNING