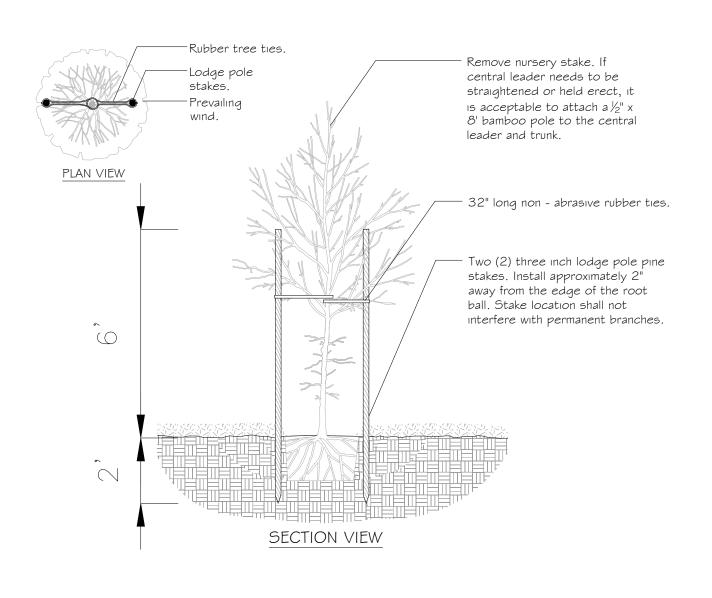

TREE DOUBLE STAKING

329343-06

Know what's **below**. BLUE STAKES OF UTAH UTILITY NOTIFICATION CENTER, INC. www.bluestakes.org 1-800-662-4111

THESE PLANS AND SPECIFICATIONS ARE THE PROPERTY OF CIVIL SOLUTIONS GROUP, INC, AN SHALL NOT BE PHOTOCOPIED, RE-DRAWN, OR USED ON ANY OTHER PROJECT OTHER THAN THE PROJECT SPECIFICALLY DESIGNED FOR, WITHOUT WRITTEN PERMISSION. THE OWNERS CONSENT. THESE PLANS ARE DRAWN TO SCALE WHEN PLOTTED ON A 24" X 36" SHEET OF

K.ALTHOUSE

M.POWELL

12.6.2017

4` - 5`

**AGRIFORM 20-10-5 PLANTING TABLETS** 

3293-01

NOT TO SCALE

TREE PLANTING ON SLOPE

TREE DOUBLE STAKING

329343-06

THESE PLANS AND SPECIFICATIONS ARE THE PROPERTY OF CIVIL SOLUTIONS GROUP, INC, AN SHALL NOT BE PHOTOCOPIED, RE-DRAWN, OR USED ON ANY OTHER PROJECT OTHER THAN THE PROJECT SPECIFICALLY DESIGNED FOR, WITHOUT WRITTEN PERMISSION. THE OWNERS AND ENGINEERS OF CIVIL SOLUTIONS GROUP, INC. DISCLAIM ANY LIABILITY FOR ANY CHANGES OR MODIFICATIONS MADE TO THESE PLANS OR THE DESIGN THEREON WITHOUT THEIR CONSENT. THESE PLANS ARE DRAWN TO SCALE WHEN PLOTTED ON A 24" X 36" SHEET OF