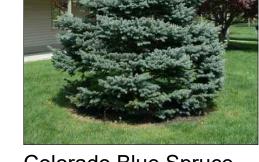

Pacific Sunset Maple

Colorado Blue Spruce

CODE QTY BOTANICAL NAME / COMMON NAME

PB2 9 Picea pungens glauca / Colorado Blue Spruce

TCC 7 Tilia cordata 'Corinthian' / Corinthian Littleleaf Linden

15 Cornus alba 'Baihalo' / Ivory Halo Dogwood