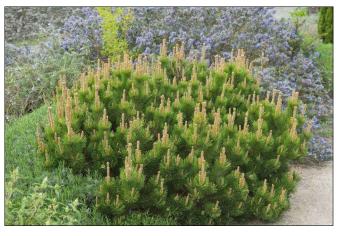

Pacific Sunset Maple







Colorado Blue Spruce







CODE QTY BOTANICAL NAME / COMMON NAME

PB2 9 Picea pungens glauca / Colorado Blue Spruce

TCC 7 Tilia cordata 'Corinthian' / Corinthian Littleleaf Linden

15 Cornus alba 'Baihalo' / Ivory Halo Dogwood

17 Forsythia x 'Gold Cluster' / Forsythia

15 Pinus mugo `Pumilio` / Mugo Pine

EC 14 Euonymus alatus `Compactus` / Compact Burning Bush 5 gal

6 Acer truncatum 'Pacific Sunset' TM / Pacific Sunset Maple Container 1.5"

PAE 24 Platanus acerifolia 'Exclamation!' / Exclamation! Plane Tree Container 1.5"

AC 7 Abies concolor / White Fir

PL2 7 Pinus flexilis / Limber Pine



CAL SIZE

Container 1.5"

CONT

5 gal

5 gal



Sheet Number

L-100

L-101

L-102

L-103

L-104

L-105

L-106

L-107

L-108

L-501



Sheet Index

Sheet Description

LANDSCAPE SITE PLAN

LANDSCAPE SURFACE PLAN

LOT 5 BERM PLANTING

LOT 4 BERM PLANTING

LOT 3 BERM PLANTING

LOT 2 BERM PLANTING

LOT 1 BERM PLANTING

LOT 15 BERM PLANTING

PARK PLANTING PLAN

**DETAILS & NOTES** 





THESE PLANS AND SPECIFICATIONS ARE THE PROPERTY OF CIVIL SOLUTIONS GROUP, INC, AN SHALL NOT BE PHOTOCOPIED, RE-DRAWN, OR USED ON ANY OTHER PROJECT OTHER THAN THE PROJECT SPECIFICALLY DESIGNED FOR, WITHOUT WRITTEN PERMISSION. THE OWNERS AND ENGINEERS OF CIVIL SOLUTIONS GROUP, INC. DISCLAIM ANY LIABILITY FOR ANY CHANGES OR MODIFICATIONS MADE TO THESE PLANS OR THE DESIGN THEREON WITHOUT THEIR CONSENT. THESE PLANS ARE DRAWN TO SCALE WHEN PLOTTED ON A 24" X 36" S