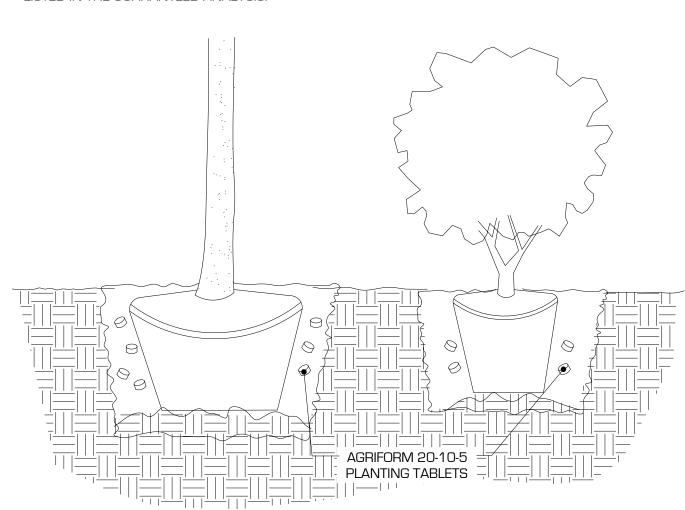

K.ALTHOUSE

M.POWELL

12.6.2017

4` - 5`

**AGRIFORM 20-10-5 PLANTING TABLETS** 

3293-01

NOT TO SCALE

TREE PLANTING ON SLOPE

LOT 4 BERM PLANTING

**AGRIFORM 20-10-5 PLANTING TABLETS** 

SHRUB PLANTING

NOT TO SCALE

45 DEGREE ANGLE

3293-01

329333.13-01

6. 30-FT WIDTH OF BERM TO RECEIVE 3-INCH DEPTH OF SHREDDED BARK MULCH & TO BE REPLENISHED