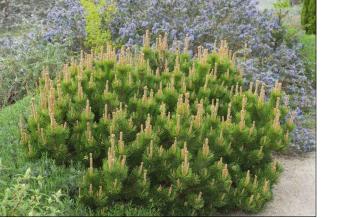

Pacific Sunset Maple







Colorado Blue Spruce







CODE QTY BOTANICAL NAME / COMMON NAME

PB2 9 Picea pungens glauca / Colorado Blue Spruce

TCC 7 Tilia cordata 'Corinthian' / Corinthian Littleleaf Linden

15 Cornus alba 'Baihalo' / Ivory Halo Dogwood

17 Forsythia x 'Gold Cluster' / Forsythia

15 Pinus mugo `Pumilio` / Mugo Pine

EC 14 Euonymus alatus `Compactus` / Compact Burning Bush 5 gal

6 Acer truncatum 'Pacific Sunset' TM / Pacific Sunset Maple Container 1.5"

PAE 24 Platanus acerifolia 'Exclamation!' / Exclamation! Plane Tree Container 1.5"

AC 7 Abies concolor / White Fir

PL2 7 Pinus flexilis / Limber Pine



CAL SIZE

Container 1.5"

CONT

5 gal

5 gal



Sheet Number

L-100

L-101

L-102

L-103

L-104

L-105

L-106

L-107

L-108

L-501



Sheet Index

Sheet Description

LANDSCAPE SITE PLAN

LANDSCAPE SURFACE PLAN

LOT 5 BERM PLANTING

LOT 4 BERM PLANTING

LOT 3 BERM PLANTING

LOT 2 BERM PLANTING

LOT 1 BERM PLANTING

LOT 15 BERM PLANTING

PARK PLANTING PLAN

**DETAILS & NOTES** 





THESE PLANS AND SPECIFICATIONS ARE THE PROPERTY OF CIVIL SOLUTIONS GROUP, INC, AN SHALL NOT BE PHOTOCOPIED, RE-DRAWN, OR USED ON ANY OTHER PROJECT OTHER THAN THE PROJECT SPECIFICALLY DESIGNED FOR, WITHOUT WRITTEN PERMISSION. THE OWNERS AND ENGINEERS OF CIVIL SOLUTIONS GROUP, INC. DISCLAIM ANY LIABILITY FOR ANY CHANGES OR MODIFICATIONS MADE TO THESE PLANS OR THE DESIGN THEREON WITHOUT THEIR CONSENT. THESE PLANS ARE DRAWN TO SCALE WHEN PLOTTED ON A 24" X 36" SHEET OF

ciuilsolutionsgroup<sub>inc.</sub>

SUBDIVISION PE PLAN





LANDSCAPE SITE P