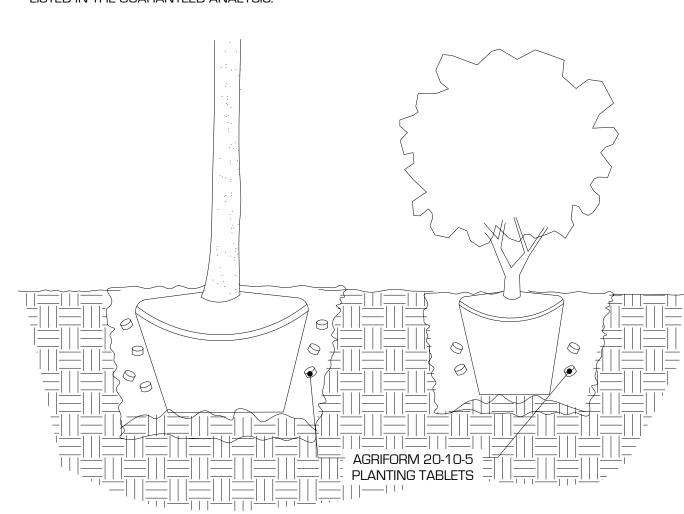

| WATER WELL 4" HIGH — AT SHRUB, NO WATER WELL AT LAWN AREA                                                                                                                                                                                                                                                                                                                                                                                                                                                                                                                                                                                                                                                                                                                                                                                                                                                                                                                                                                                                                                                                                                                                                                                                                                                                                                                                                                                                                                                                                                                                                                                                                                                                                                                                                                                                                                                                                                                                                                                                                                                                      |                                                                | - SET ROOTBALL CROWN I" HIGHER THAN SURROUNDING FINISHED GRADE SLOPE FINISHED GRADE AT BACKFILL AWAY FROM ROOTBALL 2" MULCH IN WATER WELL. |
|--------------------------------------------------------------------------------------------------------------------------------------------------------------------------------------------------------------------------------------------------------------------------------------------------------------------------------------------------------------------------------------------------------------------------------------------------------------------------------------------------------------------------------------------------------------------------------------------------------------------------------------------------------------------------------------------------------------------------------------------------------------------------------------------------------------------------------------------------------------------------------------------------------------------------------------------------------------------------------------------------------------------------------------------------------------------------------------------------------------------------------------------------------------------------------------------------------------------------------------------------------------------------------------------------------------------------------------------------------------------------------------------------------------------------------------------------------------------------------------------------------------------------------------------------------------------------------------------------------------------------------------------------------------------------------------------------------------------------------------------------------------------------------------------------------------------------------------------------------------------------------------------------------------------------------------------------------------------------------------------------------------------------------------------------------------------------------------------------------------------------------|----------------------------------------------------------------|--------------------------------------------------------------------------------------------------------------------------------------------|
| AT 1 GALLON The state of the st | ROOTBALL                                                       | FINISHED GRADE.  - PLANT FERTILIZER TABLETS AS SPECIFIED.                                                                                  |
| EXCAVATE SIDES OF SLOPE OF THE PIT AT 45 DEGREE ANGLE                                                                                                                                                                                                                                                                                                                                                                                                                                                                                                                                                                                                                                                                                                                                                                                                                                                                                                                                                                                                                                                                                                                                                                                                                                                                                                                                                                                                                                                                                                                                                                                                                                                                                                                                                                                                                                                                                                                                                                                                                                                                          | 2 X ROOTBALL  12" AT 1 GALLON 22" AT 5 GALLON 32" AT 15 GALLON | - BACKFILL<br>- NATIVE SOIL MIX FIRMLY<br>COMPACTED AT BOTTOM OF HOLE                                                                      |

K.ALTHOUSE

M.POWELL

12.6.2017

4` - 5`

**AGRIFORM 20-10-5 PLANTING TABLETS** 

3293-01

NOT TO SCALE

TREE PLANTING ON SLOPE