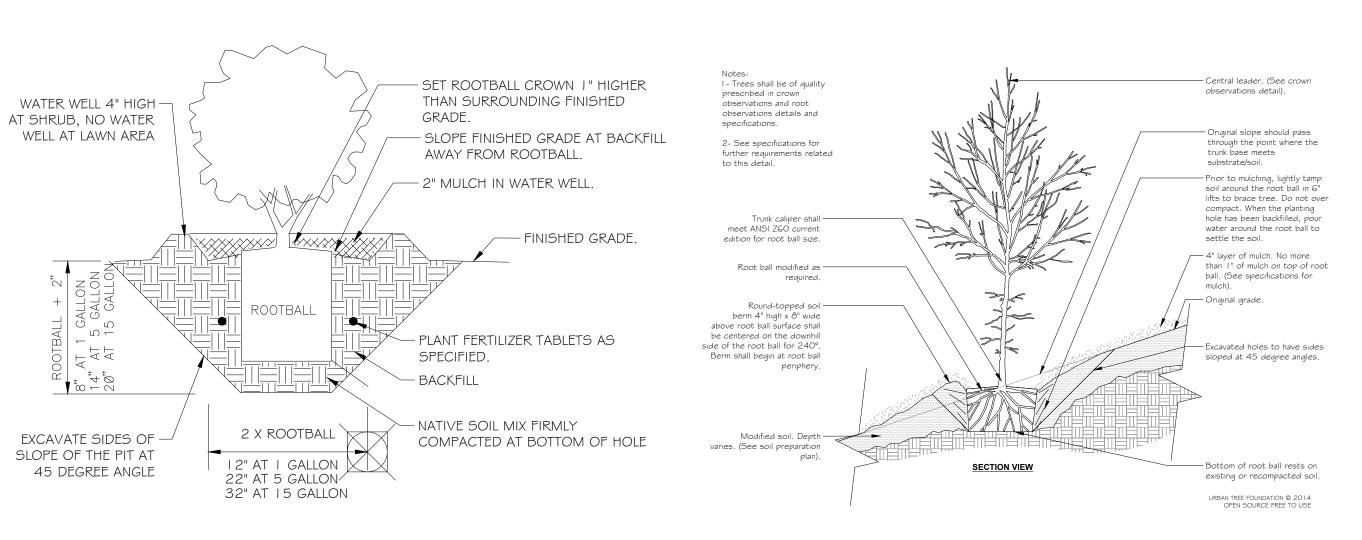

| WATER WELL 4" HIGH — AT SHRUB, NO WATER WELL AT LAWN AREA                                                                                                                                                                                                                                                                                                                                                                                                                                                                                                                                                                                                                                                                                                                                                                                                                                                                                                                                                                                                                                                                                                                                                                                                                                                                                                                                                                                                                                                                                                                                                                                                                                                                                                                                                                                                                                                                                                                                                                                                                                                                      |                                                                | - SET ROOTBALL CROWN I" HIGHER THAN SURROUNDING FINISHED GRADE SLOPE FINISHED GRADE AT BACKFILL AWAY FROM ROOTBALL 2" MULCH IN WATER WELL. |
|--------------------------------------------------------------------------------------------------------------------------------------------------------------------------------------------------------------------------------------------------------------------------------------------------------------------------------------------------------------------------------------------------------------------------------------------------------------------------------------------------------------------------------------------------------------------------------------------------------------------------------------------------------------------------------------------------------------------------------------------------------------------------------------------------------------------------------------------------------------------------------------------------------------------------------------------------------------------------------------------------------------------------------------------------------------------------------------------------------------------------------------------------------------------------------------------------------------------------------------------------------------------------------------------------------------------------------------------------------------------------------------------------------------------------------------------------------------------------------------------------------------------------------------------------------------------------------------------------------------------------------------------------------------------------------------------------------------------------------------------------------------------------------------------------------------------------------------------------------------------------------------------------------------------------------------------------------------------------------------------------------------------------------------------------------------------------------------------------------------------------------|----------------------------------------------------------------|--------------------------------------------------------------------------------------------------------------------------------------------|
| AT 1 GALLON The state of the st | ROOTBALL                                                       | FINISHED GRADE.  - PLANT FERTILIZER TABLETS AS SPECIFIED.                                                                                  |
| EXCAVATE SIDES OF SLOPE OF THE PIT AT 45 DEGREE ANGLE                                                                                                                                                                                                                                                                                                                                                                                                                                                                                                                                                                                                                                                                                                                                                                                                                                                                                                                                                                                                                                                                                                                                                                                                                                                                                                                                                                                                                                                                                                                                                                                                                                                                                                                                                                                                                                                                                                                                                                                                                                                                          | 2 X ROOTBALL  12" AT 1 GALLON 22" AT 5 GALLON 32" AT 15 GALLON | - BACKFILL<br>- NATIVE SOIL MIX FIRMLY<br>COMPACTED AT BOTTOM OF HOLE                                                                      |

Always refer to label instructions before application

Central leader. (See crown I - Trees shall be of quality SET ROOTBALL CROWN I" HIGHER observations detail). prescribed in crown observations and root THAN SURROUNDING FINISHED WATER WELL 4" HIGH observations details and AT SHRUB, NO WATER WELL AT LAWN AREA - SLOPE FINISHED GRADE AT BACKFILL through the point where the trunk base meets 2- See specifications for AWAY FROM ROOTBALL. further requirements related to this detail. substrate/soil. — Prior to mulching, lightly tamp soil around the root ball in 6" --- 2" MULCH IN WATER WELL. lifts to brace tree. Do not over compact. When the planting Trunk caliper shall— meet ANSI Z60 current hole has been backfilled, pour water around the root ball to - FINISHED GRADE. edition for root ball size. settle the soil. 4" layer of mulch. No more than I" of mulch on top of root ball. (See specifications for Root ball modified as — Original grade. ROOTBALL berm 4" high x 8" wide above root ball surface shall be centered on the downhill The same - PLANT FERTILIZER TABLETS AS T T T side of the root ball for 240° Excavated holes to have sides SPECIFIED. Berm shall begin at root ball sloped at 45 degree angles. - NATIVE SOIL MIX FIRMLY 2 X ROOTBALL EXCAVATE SIDES OF COMPACTED AT BOTTOM OF HOLE varies. (See soil preparation SLOPE OF THE PIT AT