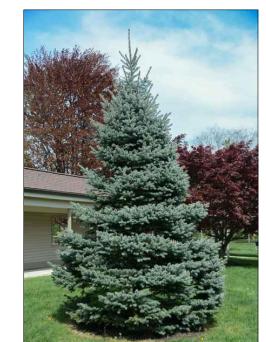

Pacific Sunset Maple

Colorado Blue Spruce

CODE QTY BOTANICAL NAME / COMMON NAME

PB2 9 Picea pungens glauca / Colorado Blue Spruce

TCC 7 Tilia cordata 'Corinthian' / Corinthian Littleleaf Linden

15 Cornus alba 'Baihalo' / Ivory Halo Dogwood