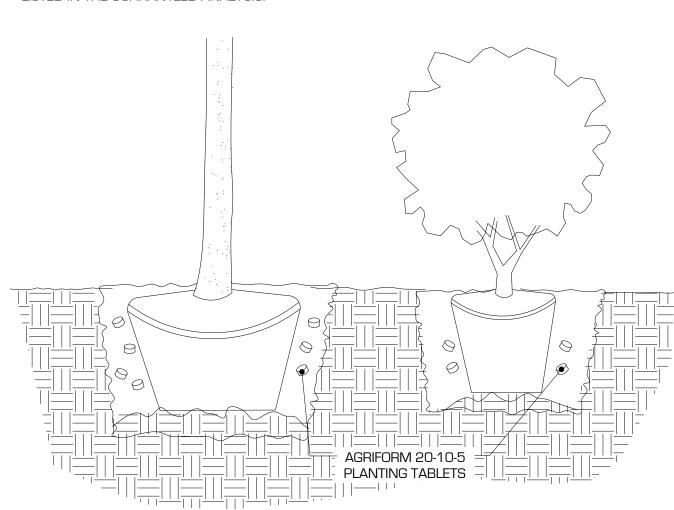

#### AGRIFORM® 20-10-5 PLANTING TABLETS PLUS MINORS

|                                                                                      |                                                                                                              | SUGGE                       | STED APP   | LICATION  | <b>I RATES</b> |           |                           |  |  |  |  |  |
|--------------------------------------------------------------------------------------|--------------------------------------------------------------------------------------------------------------|-----------------------------|------------|-----------|----------------|-----------|---------------------------|--|--|--|--|--|
| Agriform® 21-gm Tablets (SKU# E90026*, G90026)<br>(*available in Canada SKU# E98355) |                                                                                                              |                             |            |           |                |           |                           |  |  |  |  |  |
|                                                                                      |                                                                                                              | Tree / Shrub Container Size |            |           |                |           |                           |  |  |  |  |  |
|                                                                                      | 1 gal                                                                                                        | 2 gal                       | 3 gal      | 5 gal     | 7 gal          | 15 gal    | 24" box                   |  |  |  |  |  |
| Installation                                                                         | 1                                                                                                            | 1 to 2                      | 2 to 3     | 2 to 3    | 3 to 5         | 7 to 10   | 15 to 24                  |  |  |  |  |  |
|                                                                                      | Maintenance Rates for Established Plantings<br>(Plant Height or Spread)                                      |                             |            |           |                |           |                           |  |  |  |  |  |
|                                                                                      | 18"<br>or less                                                                                               | 18-36"                      | 36-54"     | 4.5-6 ft. | 6-7.5 ft.      | 7.5-9 ft. | Each<br>additional<br>18" |  |  |  |  |  |
| Slow<br>Growing                                                                      | 1                                                                                                            | 1 to 2                      | 2 to 3     | 3 to 4    | 4 to 5         | 5 to 6    | add 1                     |  |  |  |  |  |
| Fast<br>Growing                                                                      | 2                                                                                                            | 2 to 4                      | 4 to 6     | 6 to 8    | 8 to 10        | 10 to 12  | add 1                     |  |  |  |  |  |
|                                                                                      | Agriform® 10-gm Tablets (SKU# E90805, G90805) Application Rate for Well-Rooted Liners (Quart to gallon size) |                             |            |           |                |           |                           |  |  |  |  |  |
|                                                                                      |                                                                                                              | 1                           | 2 4-1-1-4- | f         | 1 4            |           |                           |  |  |  |  |  |

1 to 2 tablets for each plant

Agriform® 5-gm Tablets (SKU# E90915, G90915) Application Rate for Small Ground Cover/Perennials (Quart size or smaller)

1 tablet for each plant

Always refer to label instructions before application

#### **BID SPECIFICATIONS:**

PLANTING TABLET SHALL BE TIGHTLY COMPRESSED, LONG LASTING AND SLOW RELEASE. WEIGHTS OF 5, 10, AND 21 GRAMS WITH A NITROGEN (N), PHOSPHORUS (P), AND POTASSIUM (K) ANALYSIS OF 20-10-5 AND TRACE ELEMENTS DERIVED FROM THE SOURCES LISTED IN THE GUARANTEED ANALYSIS.

#### BERM PLANTING NOTES:

- 1. TREES QUANTITIES = 1 TREE / 12 LINEAR FEET OF BERM
- 2. SHRUB QUANTITIES = 1 SHRUB / 10 LINEAR FEET OF BERM. 3. ALL PLANT MATERIAL SHALL CONFORM TO THE MINIMUM GUIDELINES ESTABLISHED BY THE AMERICAN
- STANDARD FOR NURSERY STOCK PUBLISHED BY THE AMERICAN NURSERY ASSOCIATION, INC. 4. ANY PROPOSED SUBSTITUTIONS OF PLANT SPECIES SHALL BE MADE WITH PLANTS OF EQUIVALENT
- OVERALL FORM, HEIGHT, BRANCHING HABIT, FLOWER, LEAF, COLOR, FRUIT, SOLAR NEEDS, WATER NEEDS, AND CULTURE ONLY AS APPROVED BY THE LANDSCAPE ARCHITECT PRIOR TO INSTALLATION.
- 5. ALL PLANT MATERIAL TO BE INSTALLED PER DETAIL DRAWINGS INCLUDING THE APPLICATION OF AGRIFORM PLANTING TABLETS PER MANUFACTURER RECOMMENDED APPLICATION RATES.
- 6. 30-FT WIDTH OF BERM TO RECEIVE 3-INCH DEPTH OF SHREDDED BARK MULCH & TO BE REPLENISHED ON A 3-YEAR BASIS WITH 2 ADDITIONAL INCHES.