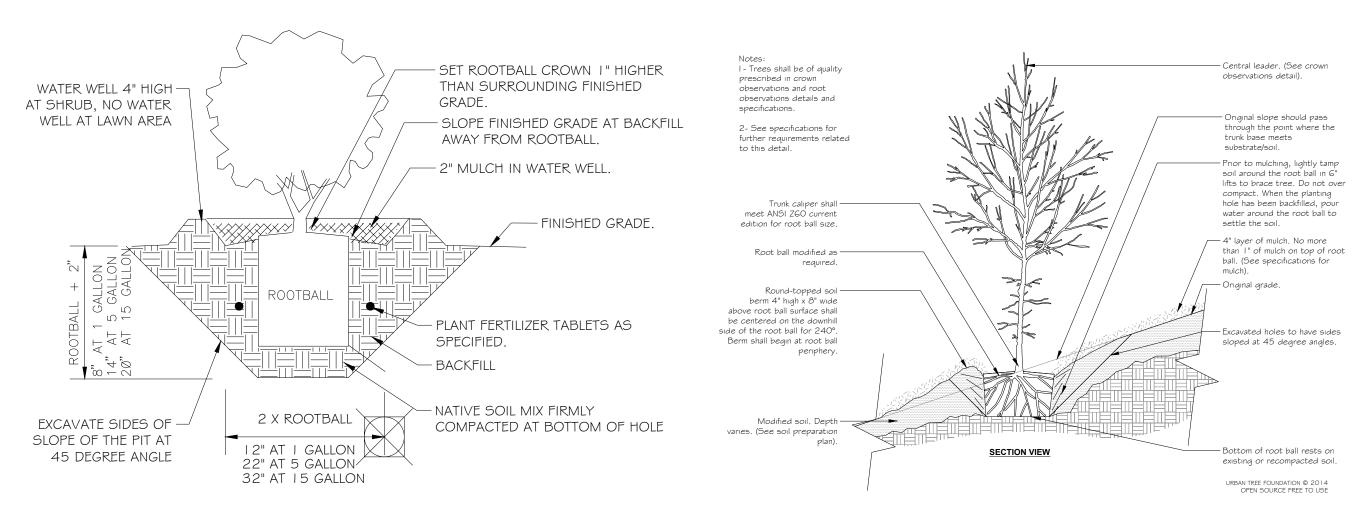

| WATER WELL 4" HIGH — AT SHRUB, NO WATER WELL AT LAWN AREA                                                                                                                                                                                                                                                                                                                                                                                                                                                                                                                                                                                                                                                                                                                                                                                                                                                                                                                                                                                                                                                                                                                                                                                                                                                                                                                                                                                                                                                                                                                                                                                                                                                                                                                                                                                                                                                                                                                                                                                                                                                                      |                                                                | - SET ROOTBALL CROWN I" HIGHER THAN SURROUNDING FINISHED GRADE SLOPE FINISHED GRADE AT BACKFILL AWAY FROM ROOTBALL 2" MULCH IN WATER WELL. |
|--------------------------------------------------------------------------------------------------------------------------------------------------------------------------------------------------------------------------------------------------------------------------------------------------------------------------------------------------------------------------------------------------------------------------------------------------------------------------------------------------------------------------------------------------------------------------------------------------------------------------------------------------------------------------------------------------------------------------------------------------------------------------------------------------------------------------------------------------------------------------------------------------------------------------------------------------------------------------------------------------------------------------------------------------------------------------------------------------------------------------------------------------------------------------------------------------------------------------------------------------------------------------------------------------------------------------------------------------------------------------------------------------------------------------------------------------------------------------------------------------------------------------------------------------------------------------------------------------------------------------------------------------------------------------------------------------------------------------------------------------------------------------------------------------------------------------------------------------------------------------------------------------------------------------------------------------------------------------------------------------------------------------------------------------------------------------------------------------------------------------------|----------------------------------------------------------------|--------------------------------------------------------------------------------------------------------------------------------------------|
| AT 1 GALLON The state of the st | ROOTBALL                                                       | FINISHED GRADE.  - PLANT FERTILIZER TABLETS AS SPECIFIED.                                                                                  |
| EXCAVATE SIDES OF SLOPE OF THE PIT AT 45 DEGREE ANGLE                                                                                                                                                                                                                                                                                                                                                                                                                                                                                                                                                                                                                                                                                                                                                                                                                                                                                                                                                                                                                                                                                                                                                                                                                                                                                                                                                                                                                                                                                                                                                                                                                                                                                                                                                                                                                                                                                                                                                                                                                                                                          | 2 X ROOTBALL  12" AT 1 GALLON 22" AT 5 GALLON 32" AT 15 GALLON | - BACKFILL<br>- NATIVE SOIL MIX FIRMLY<br>COMPACTED AT BOTTOM OF HOLE                                                                      |

Always refer to label instructions before application

Central leader. (See crown I - Trees shall be of quality SET ROOTBALL CROWN I" HIGHER observations detail). prescribed in crown observations and root THAN SURROUNDING FINISHED WATER WELL 4" HIGH observations details and AT SHRUB, NO WATER WELL AT LAWN AREA - SLOPE FINISHED GRADE AT BACKFILL through the point where the trunk base meets 2- See specifications for AWAY FROM ROOTBALL. further requirements related to this detail. substrate/soil. — Prior to mulching, lightly tamp soil around the root ball in 6" --- 2" MULCH IN WATER WELL. lifts to brace tree. Do not over compact. When the planting Trunk caliper shall— meet ANSI Z60 current hole has been backfilled, pour water around the root ball to - FINISHED GRADE. edition for root ball size. settle the soil. 4" layer of mulch. No more than I" of mulch on top of root ball. (See specifications for Root ball modified as — Original grade. ROOTBALL berm 4" high x 8" wide above root ball surface shall be centered on the downhill The same - PLANT FERTILIZER TABLETS AS T T T side of the root ball for 240° Excavated holes to have sides SPECIFIED. Berm shall begin at root ball sloped at 45 degree angles. - NATIVE SOIL MIX FIRMLY 2 X ROOTBALL EXCAVATE SIDES OF COMPACTED AT BOTTOM OF HOLE varies. (See soil preparation SLOPE OF THE PIT AT

ON A 3-YEAR BASIS WITH 2 ADDITIONAL INCHES.

12" AT 1 GALLON 22" AT 5 GALLON

32" AT 15 GALLON

TREE PLANTING ON SLOPE NOT TO SCALE

329343-08

Bottom of root ball rests on

existing or recompacted soil

LEADERS IN SUSTAINABLE ENGINEERING AND PLANNING