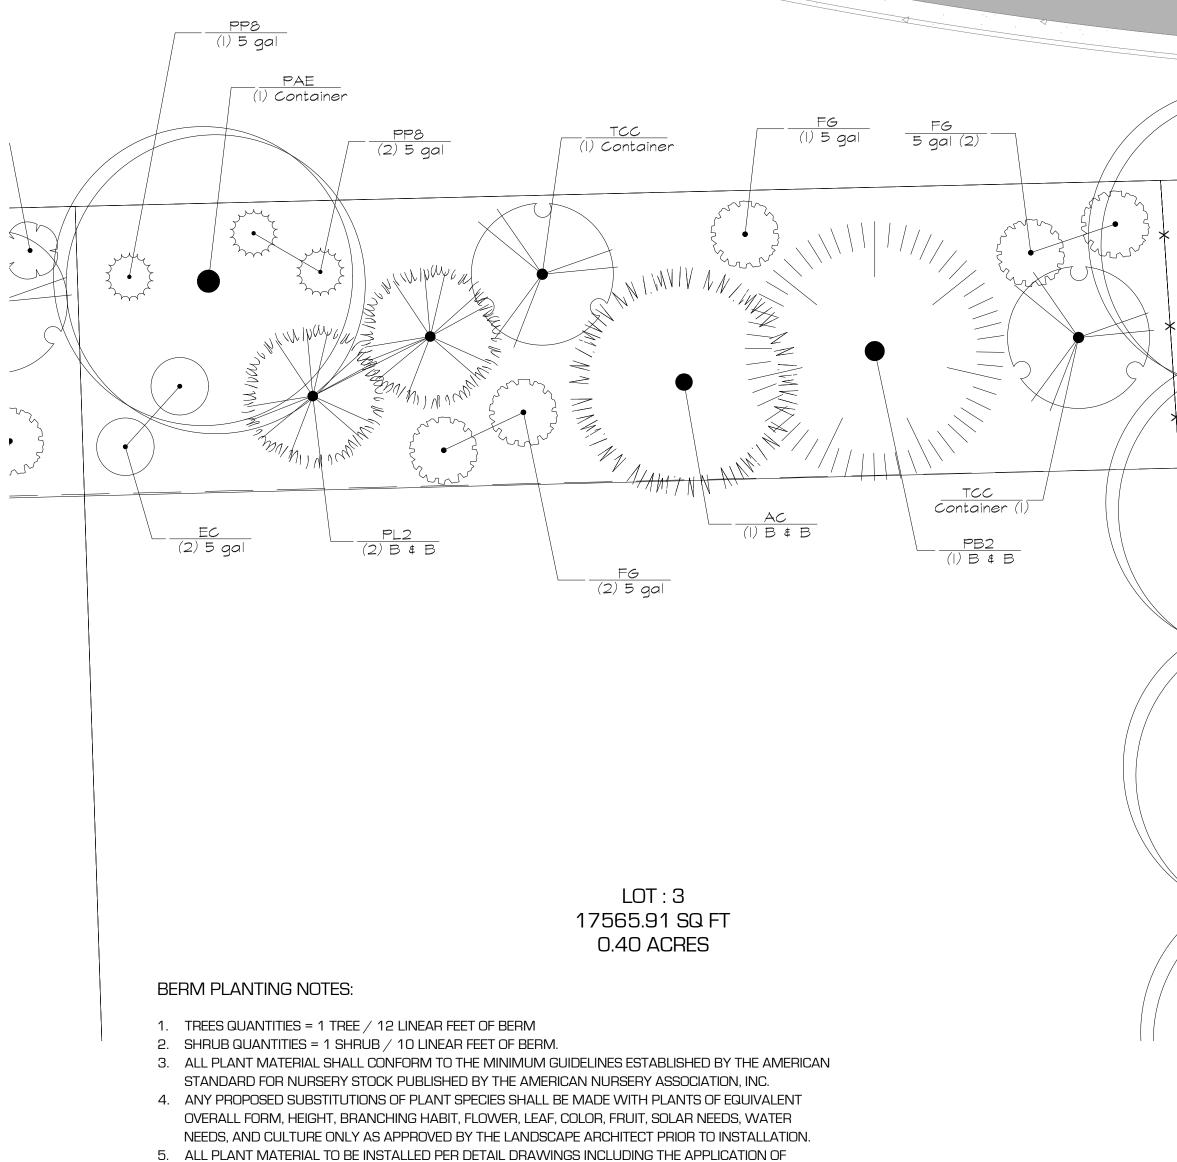

#### BERM PLANTING NOTES:

- 1. TREES QUANTITIES = 1 TREE / 12 LINEAR FEET OF BERM
- 2. SHRUB QUANTITIES = 1 SHRUB / 10 LINEAR FEET OF BERM. 3. ALL PLANT MATERIAL SHALL CONFORM TO THE MINIMUM GUIDELINES ESTABLISHED BY THE AMERICAN
- STANDARD FOR NURSERY STOCK PUBLISHED BY THE AMERICAN NURSERY ASSOCIATION, INC. 4. ANY PROPOSED SUBSTITUTIONS OF PLANT SPECIES SHALL BE MADE WITH PLANTS OF EQUIVALENT
- OVERALL FORM, HEIGHT, BRANCHING HABIT, FLOWER, LEAF, COLOR, FRUIT, SOLAR NEEDS, WATER NEEDS, AND CULTURE ONLY AS APPROVED BY THE LANDSCAPE ARCHITECT PRIOR TO INSTALLATION.
- 5. ALL PLANT MATERIAL TO BE INSTALLED PER DETAIL DRAWINGS INCLUDING THE APPLICATION OF AGRIFORM PLANTING TABLETS PER MANUFACTURER RECOMMENDED APPLICATION RATES.
- 6. 30-FT WIDTH OF BERM TO RECEIVE 3-INCH DEPTH OF SHREDDED BARK MULCH & TO BE REPLENISHED ON A 3-YEAR BASIS WITH 2 ADDITIONAL INCHES.

## MEADOW CREEK PARK & BERM LOT 3 BERM PLANTING

SCALE: 1"=10'