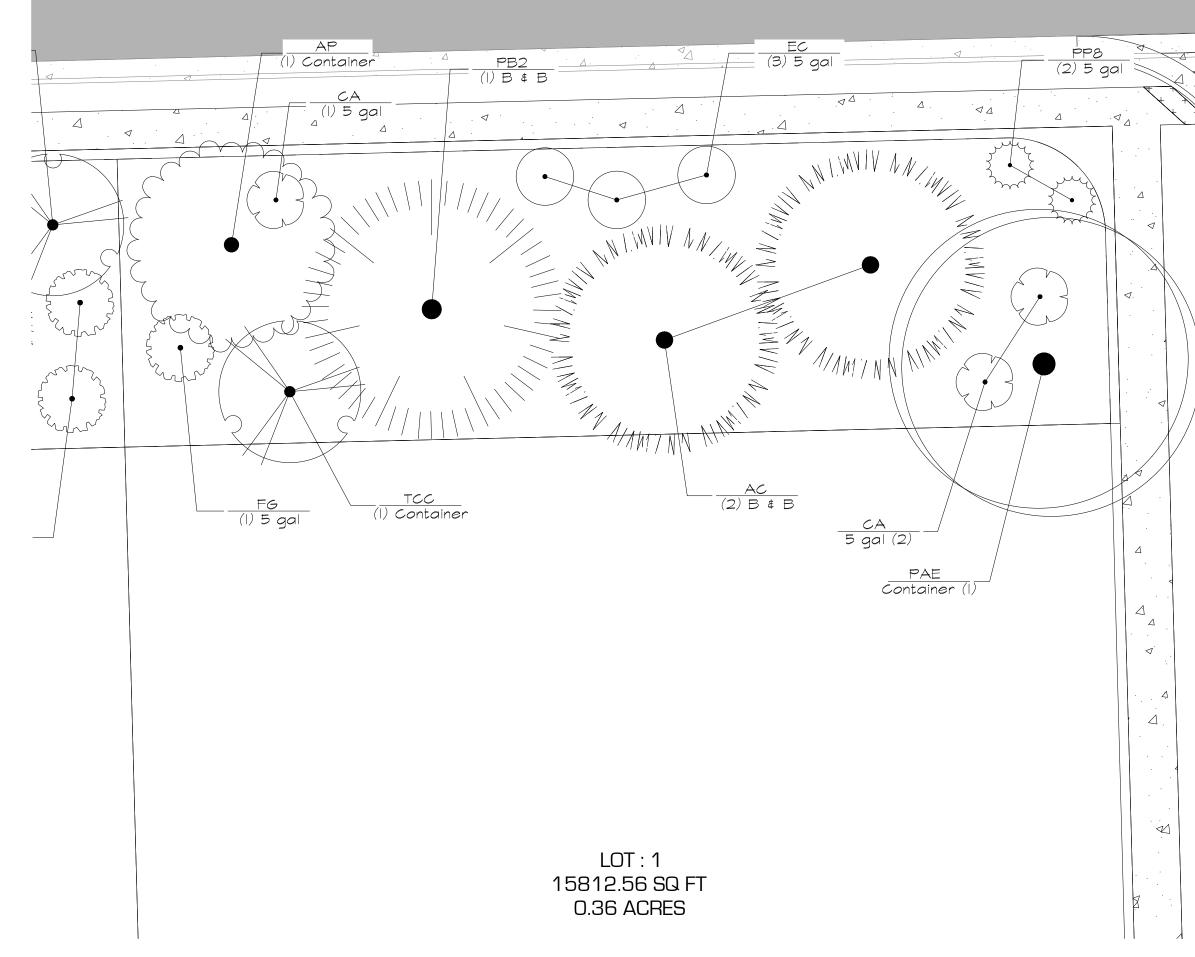

PLANT SCHEDULE LOT 5

| TREES                                                                                                                                                                                                                                                                                                                                                                                                                                                                                                                                                                                                                                                                                                                                                                                                                                                                                                                                                                                                                                                                                                                                                                                                                                                                                                                                                                                                                                                                                                                                                                                                                                                                                                                                                                                                                                                                                                                                                                                                                                                                                                                          | CODE | QTY | BOTANICAL NAME / COMMON NAME                                 | CONT      | CAL  |
|--------------------------------------------------------------------------------------------------------------------------------------------------------------------------------------------------------------------------------------------------------------------------------------------------------------------------------------------------------------------------------------------------------------------------------------------------------------------------------------------------------------------------------------------------------------------------------------------------------------------------------------------------------------------------------------------------------------------------------------------------------------------------------------------------------------------------------------------------------------------------------------------------------------------------------------------------------------------------------------------------------------------------------------------------------------------------------------------------------------------------------------------------------------------------------------------------------------------------------------------------------------------------------------------------------------------------------------------------------------------------------------------------------------------------------------------------------------------------------------------------------------------------------------------------------------------------------------------------------------------------------------------------------------------------------------------------------------------------------------------------------------------------------------------------------------------------------------------------------------------------------------------------------------------------------------------------------------------------------------------------------------------------------------------------------------------------------------------------------------------------------|------|-----|--------------------------------------------------------------|-----------|------|
| WINDS AND MAKE                                                                                                                                                                                                                                                                                                                                                                                                                                                                                                                                                                                                                                                                                                                                                                                                                                                                                                                                                                                                                                                                                                                                                                                                                                                                                                                                                                                                                                                                                                                                                                                                                                                                                                                                                                                                                                                                                                                                                                                                                                                                                                                 | AC   | 1   | Abies concolor / White Fir                                   | B & B     |      |
|                                                                                                                                                                                                                                                                                                                                                                                                                                                                                                                                                                                                                                                                                                                                                                                                                                                                                                                                                                                                                                                                                                                                                                                                                                                                                                                                                                                                                                                                                                                                                                                                                                                                                                                                                                                                                                                                                                                                                                                                                                                                                                                                | AP   | 1   | Acer truncatum 'Pacific Sunset' TM / Pacific Sunset Maple    | Container | 1.5" |
|                                                                                                                                                                                                                                                                                                                                                                                                                                                                                                                                                                                                                                                                                                                                                                                                                                                                                                                                                                                                                                                                                                                                                                                                                                                                                                                                                                                                                                                                                                                                                                                                                                                                                                                                                                                                                                                                                                                                                                                                                                                                                                                                | PB2  | 2   | Picea pungens glauca / Colorado Blue Spruce                  | B & B     |      |
| The state of the s | PL2  | 2   | Pinus flexilis / Limber Pine                                 | B & B     |      |
| •                                                                                                                                                                                                                                                                                                                                                                                                                                                                                                                                                                                                                                                                                                                                                                                                                                                                                                                                                                                                                                                                                                                                                                                                                                                                                                                                                                                                                                                                                                                                                                                                                                                                                                                                                                                                                                                                                                                                                                                                                                                                                                                              | PAE  | 1   | Platanus acerifolia 'Exclamation!' / Exclamation! Plane Tree | Container | 1.5" |
|                                                                                                                                                                                                                                                                                                                                                                                                                                                                                                                                                                                                                                                                                                                                                                                                                                                                                                                                                                                                                                                                                                                                                                                                                                                                                                                                                                                                                                                                                                                                                                                                                                                                                                                                                                                                                                                                                                                                                                                                                                                                                                                                | TCC  | 1   | Tilia cordata `Corinthian' / Corinthian Littleleaf Linden    | Container | 1.5" |
| SHRUBS                                                                                                                                                                                                                                                                                                                                                                                                                                                                                                                                                                                                                                                                                                                                                                                                                                                                                                                                                                                                                                                                                                                                                                                                                                                                                                                                                                                                                                                                                                                                                                                                                                                                                                                                                                                                                                                                                                                                                                                                                                                                                                                         | CODE | QTY | BOTANICAL NAME / COMMON NAME                                 | CONT      |      |
|                                                                                                                                                                                                                                                                                                                                                                                                                                                                                                                                                                                                                                                                                                                                                                                                                                                                                                                                                                                                                                                                                                                                                                                                                                                                                                                                                                                                                                                                                                                                                                                                                                                                                                                                                                                                                                                                                                                                                                                                                                                                                                                                | CA   | 3   | Cornus alba 'Baihalo' / Ivory Halo Dogwood                   | 5 gal     |      |
|                                                                                                                                                                                                                                                                                                                                                                                                                                                                                                                                                                                                                                                                                                                                                                                                                                                                                                                                                                                                                                                                                                                                                                                                                                                                                                                                                                                                                                                                                                                                                                                                                                                                                                                                                                                                                                                                                                                                                                                                                                                                                                                                | EC   | 3   | Euonymus alatus `Compactus` / Compact Burning Bush           | 5 gal     |      |
| **************************************                                                                                                                                                                                                                                                                                                                                                                                                                                                                                                                                                                                                                                                                                                                                                                                                                                                                                                                                                                                                                                                                                                                                                                                                                                                                                                                                                                                                                                                                                                                                                                                                                                                                                                                                                                                                                                                                                                                                                                                                                                                                                         | FG   | 4   | Forsythia x 'Gold Cluster' / Forsythia                       | 5 gal     |      |
|                                                                                                                                                                                                                                                                                                                                                                                                                                                                                                                                                                                                                                                                                                                                                                                                                                                                                                                                                                                                                                                                                                                                                                                                                                                                                                                                                                                                                                                                                                                                                                                                                                                                                                                                                                                                                                                                                                                                                                                                                                                                                                                                | PP8  | 2   | Pinus mugo `Pumilio` / Mugo Pine                             | 5 gal     |      |
|                                                                                                                                                                                                                                                                                                                                                                                                                                                                                                                                                                                                                                                                                                                                                                                                                                                                                                                                                                                                                                                                                                                                                                                                                                                                                                                                                                                                                                                                                                                                                                                                                                                                                                                                                                                                                                                                                                                                                                                                                                                                                                                                |      |     |                                                              |           |      |