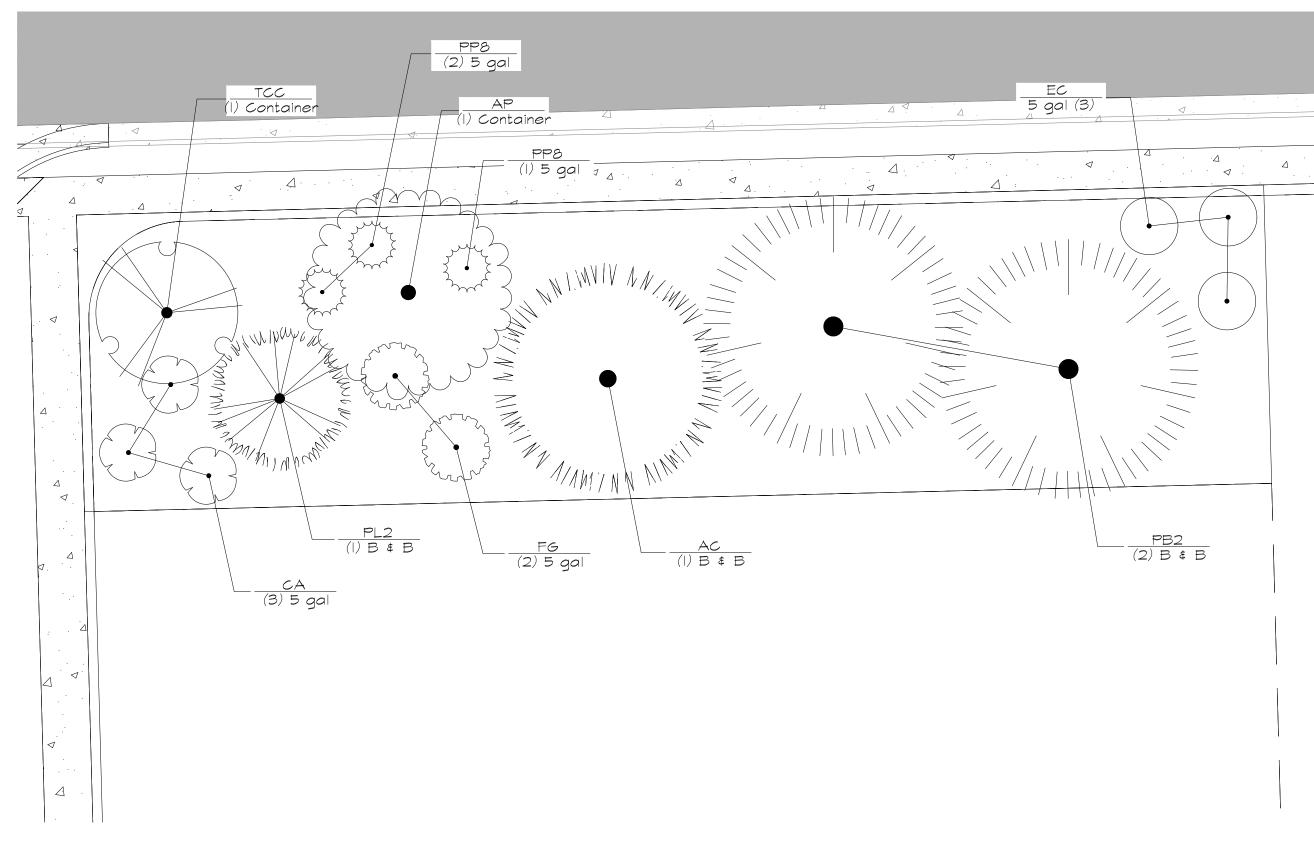

PLANT SCHEDULE LOT 5

| TREES                                                                                                                                                                                                                                                                                                                                                                                                                                                                                                                                                                                                                                                                                                                                                                                                                                                                                                                                                                                                                                                                                                                                                                                                                                                                                                                                                                                                                                                                                                                                                                                                                                                                                                                                                                                                                                                                                                                                                                                                                                                                                                                          | CODE | QTY | BOTANICAL NAME / COMMON NAME                                 | CONT      | CAL  |
|--------------------------------------------------------------------------------------------------------------------------------------------------------------------------------------------------------------------------------------------------------------------------------------------------------------------------------------------------------------------------------------------------------------------------------------------------------------------------------------------------------------------------------------------------------------------------------------------------------------------------------------------------------------------------------------------------------------------------------------------------------------------------------------------------------------------------------------------------------------------------------------------------------------------------------------------------------------------------------------------------------------------------------------------------------------------------------------------------------------------------------------------------------------------------------------------------------------------------------------------------------------------------------------------------------------------------------------------------------------------------------------------------------------------------------------------------------------------------------------------------------------------------------------------------------------------------------------------------------------------------------------------------------------------------------------------------------------------------------------------------------------------------------------------------------------------------------------------------------------------------------------------------------------------------------------------------------------------------------------------------------------------------------------------------------------------------------------------------------------------------------|------|-----|--------------------------------------------------------------|-----------|------|
| WINDS AND MAKE                                                                                                                                                                                                                                                                                                                                                                                                                                                                                                                                                                                                                                                                                                                                                                                                                                                                                                                                                                                                                                                                                                                                                                                                                                                                                                                                                                                                                                                                                                                                                                                                                                                                                                                                                                                                                                                                                                                                                                                                                                                                                                                 | AC   | 1   | Abies concolor / White Fir                                   | B & B     |      |
|                                                                                                                                                                                                                                                                                                                                                                                                                                                                                                                                                                                                                                                                                                                                                                                                                                                                                                                                                                                                                                                                                                                                                                                                                                                                                                                                                                                                                                                                                                                                                                                                                                                                                                                                                                                                                                                                                                                                                                                                                                                                                                                                | AP   | 1   | Acer truncatum 'Pacific Sunset' TM / Pacific Sunset Maple    | Container | 1.5" |
|                                                                                                                                                                                                                                                                                                                                                                                                                                                                                                                                                                                                                                                                                                                                                                                                                                                                                                                                                                                                                                                                                                                                                                                                                                                                                                                                                                                                                                                                                                                                                                                                                                                                                                                                                                                                                                                                                                                                                                                                                                                                                                                                | PB2  | 2   | Picea pungens glauca / Colorado Blue Spruce                  | B & B     |      |
| The state of the s | PL2  | 2   | Pinus flexilis / Limber Pine                                 | B & B     |      |
| •                                                                                                                                                                                                                                                                                                                                                                                                                                                                                                                                                                                                                                                                                                                                                                                                                                                                                                                                                                                                                                                                                                                                                                                                                                                                                                                                                                                                                                                                                                                                                                                                                                                                                                                                                                                                                                                                                                                                                                                                                                                                                                                              | PAE  | 1   | Platanus acerifolia 'Exclamation!' / Exclamation! Plane Tree | Container | 1.5" |
|                                                                                                                                                                                                                                                                                                                                                                                                                                                                                                                                                                                                                                                                                                                                                                                                                                                                                                                                                                                                                                                                                                                                                                                                                                                                                                                                                                                                                                                                                                                                                                                                                                                                                                                                                                                                                                                                                                                                                                                                                                                                                                                                | TCC  | 1   | Tilia cordata `Corinthian' / Corinthian Littleleaf Linden    | Container | 1.5" |
| SHRUBS                                                                                                                                                                                                                                                                                                                                                                                                                                                                                                                                                                                                                                                                                                                                                                                                                                                                                                                                                                                                                                                                                                                                                                                                                                                                                                                                                                                                                                                                                                                                                                                                                                                                                                                                                                                                                                                                                                                                                                                                                                                                                                                         | CODE | QTY | BOTANICAL NAME / COMMON NAME                                 | CONT      |      |
|                                                                                                                                                                                                                                                                                                                                                                                                                                                                                                                                                                                                                                                                                                                                                                                                                                                                                                                                                                                                                                                                                                                                                                                                                                                                                                                                                                                                                                                                                                                                                                                                                                                                                                                                                                                                                                                                                                                                                                                                                                                                                                                                | CA   | 3   | Cornus alba 'Baihalo' / Ivory Halo Dogwood                   | 5 gal     |      |
|                                                                                                                                                                                                                                                                                                                                                                                                                                                                                                                                                                                                                                                                                                                                                                                                                                                                                                                                                                                                                                                                                                                                                                                                                                                                                                                                                                                                                                                                                                                                                                                                                                                                                                                                                                                                                                                                                                                                                                                                                                                                                                                                | EC   | 3   | Euonymus alatus `Compactus` / Compact Burning Bush           | 5 gal     |      |
| **************************************                                                                                                                                                                                                                                                                                                                                                                                                                                                                                                                                                                                                                                                                                                                                                                                                                                                                                                                                                                                                                                                                                                                                                                                                                                                                                                                                                                                                                                                                                                                                                                                                                                                                                                                                                                                                                                                                                                                                                                                                                                                                                         | FG   | 4   | Forsythia x 'Gold Cluster' / Forsythia                       | 5 gal     |      |
|                                                                                                                                                                                                                                                                                                                                                                                                                                                                                                                                                                                                                                                                                                                                                                                                                                                                                                                                                                                                                                                                                                                                                                                                                                                                                                                                                                                                                                                                                                                                                                                                                                                                                                                                                                                                                                                                                                                                                                                                                                                                                                                                | PP8  | 2   | Pinus mugo `Pumilio` / Mugo Pine                             | 5 gal     |      |
|                                                                                                                                                                                                                                                                                                                                                                                                                                                                                                                                                                                                                                                                                                                                                                                                                                                                                                                                                                                                                                                                                                                                                                                                                                                                                                                                                                                                                                                                                                                                                                                                                                                                                                                                                                                                                                                                                                                                                                                                                                                                                                                                |      |     |                                                              |           |      |