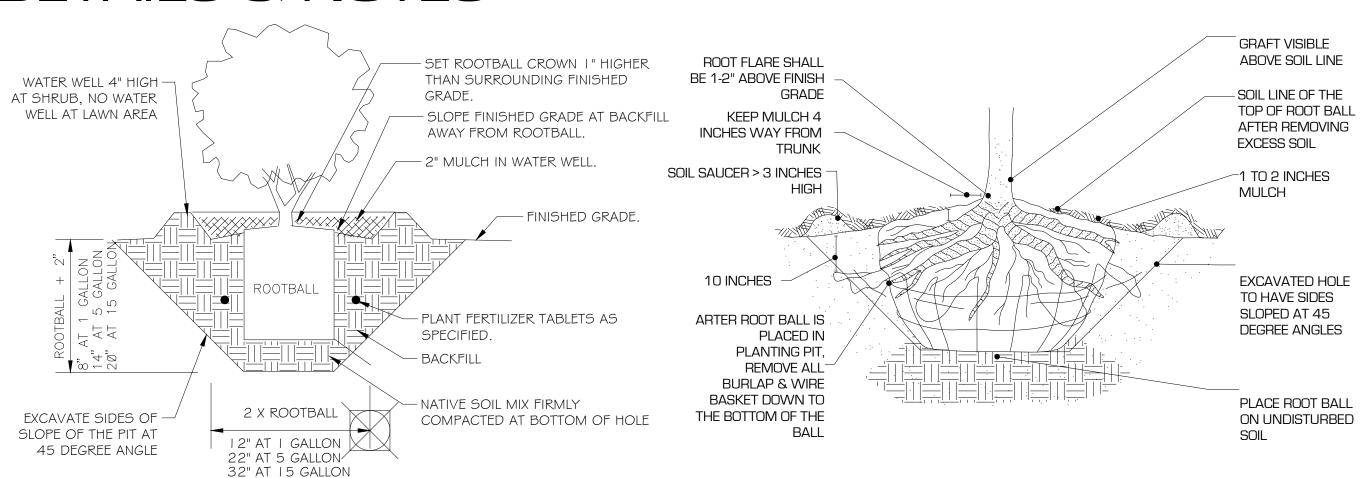

| WATER WELL 4" HIGH — AT SHRUB, NO WATER WELL AT LAWN AREA                                                                                                                                                                                                                                                                                                                                                                                                                                                                                                                                                                                                                                                                                                                                                                                                                                                                                                                                                                                                                                                                                                                                                                                                                                                                                                                                                                                                                                                                                                                                                                                                                                                                                                                                                                                                                                                                                                                                                                                                                                                                      |                                                                | - SET ROOTBALL CROWN I" HIGHER THAN SURROUNDING FINISHED GRADE SLOPE FINISHED GRADE AT BACKFILL AWAY FROM ROOTBALL 2" MULCH IN WATER WELL. |
|--------------------------------------------------------------------------------------------------------------------------------------------------------------------------------------------------------------------------------------------------------------------------------------------------------------------------------------------------------------------------------------------------------------------------------------------------------------------------------------------------------------------------------------------------------------------------------------------------------------------------------------------------------------------------------------------------------------------------------------------------------------------------------------------------------------------------------------------------------------------------------------------------------------------------------------------------------------------------------------------------------------------------------------------------------------------------------------------------------------------------------------------------------------------------------------------------------------------------------------------------------------------------------------------------------------------------------------------------------------------------------------------------------------------------------------------------------------------------------------------------------------------------------------------------------------------------------------------------------------------------------------------------------------------------------------------------------------------------------------------------------------------------------------------------------------------------------------------------------------------------------------------------------------------------------------------------------------------------------------------------------------------------------------------------------------------------------------------------------------------------------|----------------------------------------------------------------|--------------------------------------------------------------------------------------------------------------------------------------------|
| AT 1 GALLON The state of the st | ROOTBALL                                                       | FINISHED GRADE.  - PLANT FERTILIZER TABLETS AS SPECIFIED.                                                                                  |
| EXCAVATE SIDES OF SLOPE OF THE PIT AT 45 DEGREE ANGLE                                                                                                                                                                                                                                                                                                                                                                                                                                                                                                                                                                                                                                                                                                                                                                                                                                                                                                                                                                                                                                                                                                                                                                                                                                                                                                                                                                                                                                                                                                                                                                                                                                                                                                                                                                                                                                                                                                                                                                                                                                                                          | 2 X ROOTBALL  12" AT 1 GALLON 22" AT 5 GALLON 32" AT 15 GALLON | - BACKFILL<br>- NATIVE SOIL MIX FIRMLY<br>COMPACTED AT BOTTOM OF HOLE                                                                      |

Always refer to label instructions before application

Central leader. (See crown I - Trees shall be of quality SET ROOTBALL CROWN I" HIGHER observations detail). prescribed in crown observations and root THAN SURROUNDING FINISHED WATER WELL 4" HIGH observations details and AT SHRUB, NO WATER WELL AT LAWN AREA - SLOPE FINISHED GRADE AT BACKFILL through the point where the trunk base meets 2- See specifications for AWAY FROM ROOTBALL. further requirements related to this detail. substrate/soil. — Prior to mulching, lightly tamp soil around the root ball in 6" --- 2" MULCH IN WATER WELL. lifts to brace tree. Do not over compact. When the planting Trunk caliper shall— meet ANSI Z60 current hole has been backfilled, pour water around the root ball to - FINISHED GRADE. edition for root ball size. settle the soil. 4" layer of mulch. No more than I" of mulch on top of root ball. (See specifications for Root ball modified as — Original grade. ROOTBALL berm 4" high x 8" wide above root ball surface shall be centered on the downhill The same - PLANT FERTILIZER TABLETS AS T T T side of the root ball for 240° Excavated holes to have sides SPECIFIED. Berm shall begin at root ball sloped at 45 degree angles. - NATIVE SOIL MIX FIRMLY 2 X ROOTBALL EXCAVATE SIDES OF COMPACTED AT BOTTOM OF HOLE varies. (See soil preparation SLOPE OF THE PIT AT