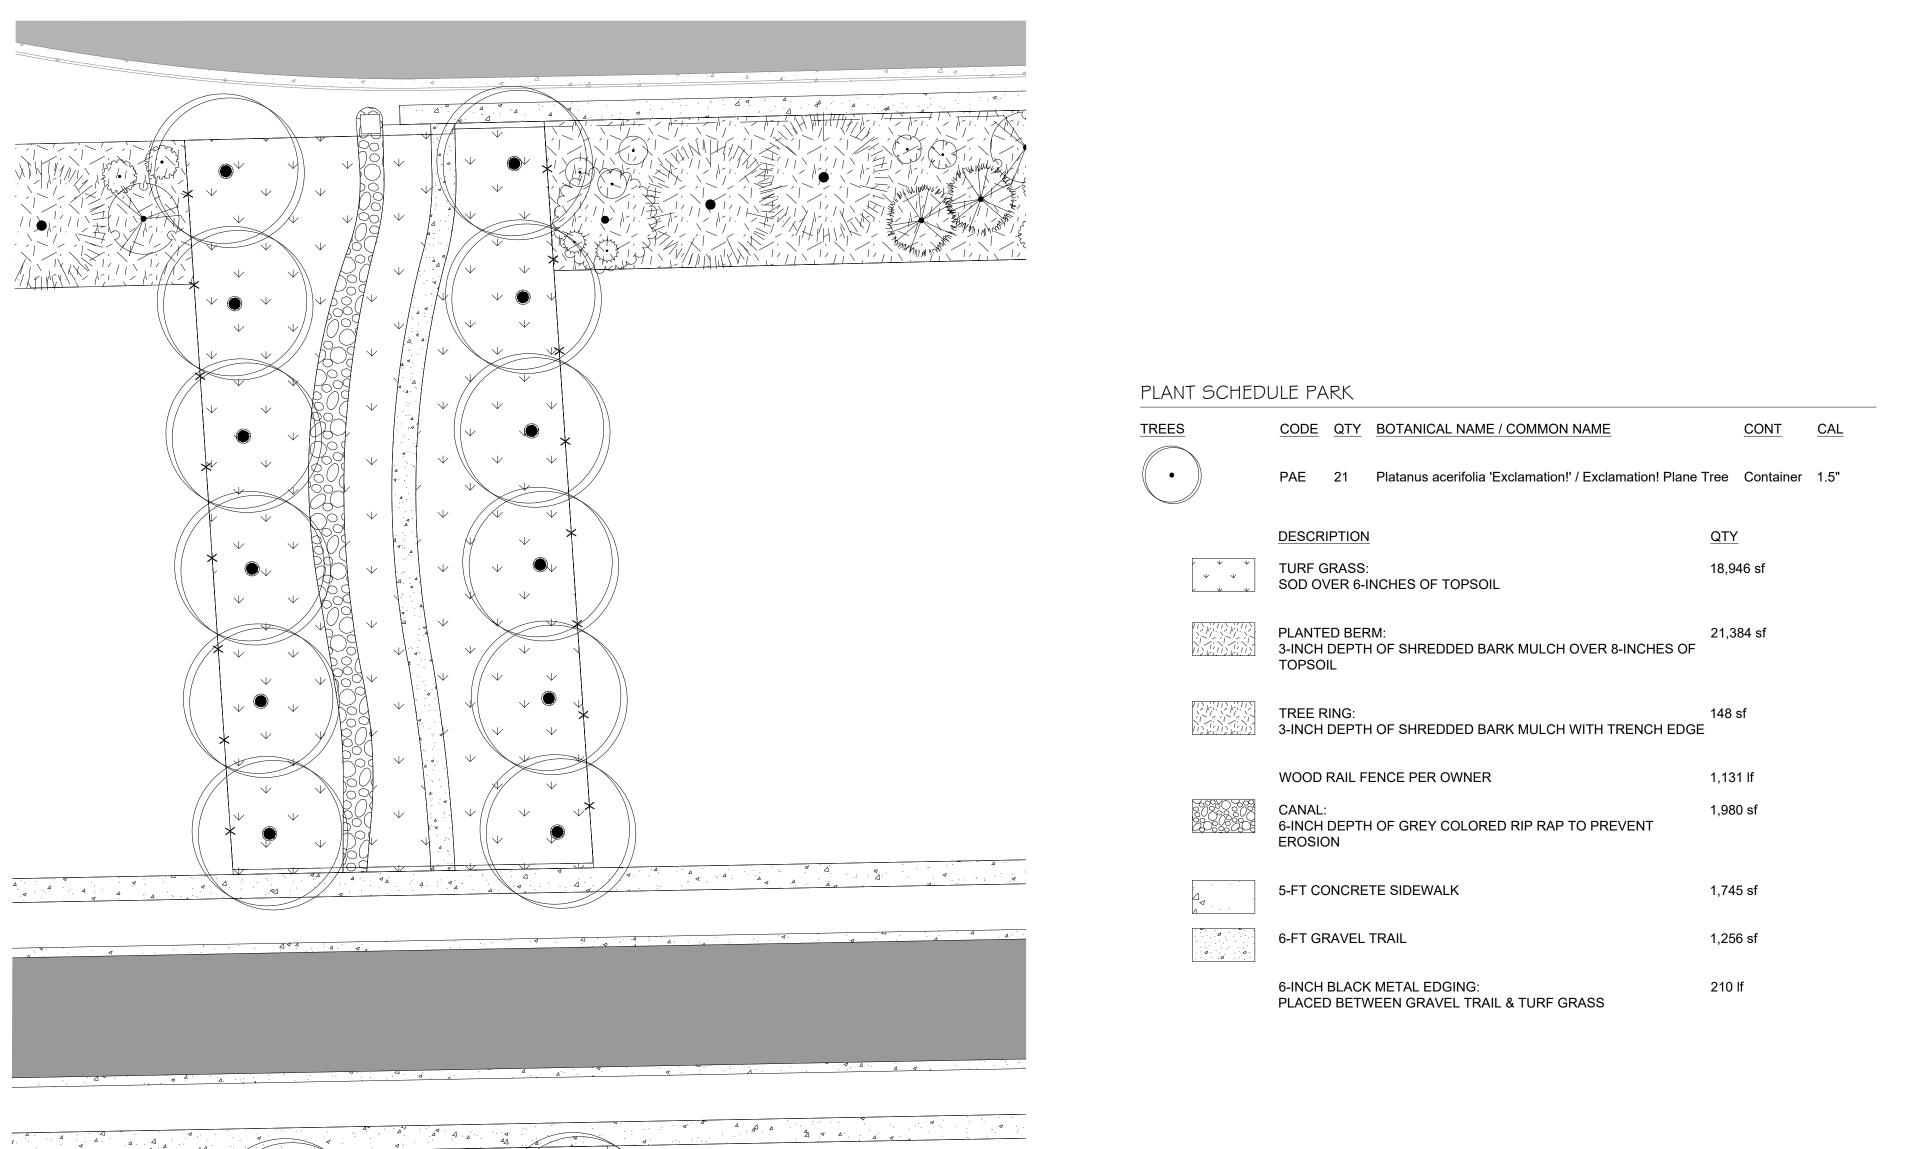

PAE 24 Platanus acerifolia 'Exclamation!' / Exclamation! Plane Tree Container 1.5"

AC 7 Abies concolor / White Fir

PL2 7 Pinus flexilis / Limber Pine

CAL SIZE

Container 1.5"

CONT

5 gal

5 gal

# MEADOW CREEK PARK & BERM LANDSCAPE SURFACE PLAN

SCALE: 1"=40'

SOD OVER 6-INCHES OF TOPSOIL

3-INCH DEPTH OF SHREDDED BARK MULCH OVER 8-INCHES OF

3-INCH DEPTH OF SHREDDED BARK MULCH WITH TRENCH EDGE

WOOD RAIL FENCE PER OWNER 1,131 If 1,980 sf 6-INCH DEPTH OF GREY COLORED RIP RAP TO PREVENT

5-FT CONCRETE SIDEWALK 1,745 sf 6-FT GRAVEL TRAIL 1,256 sf

> 6-INCH BLACK METAL EDGING: 210 If PLACED BETWEEN GRAVEL TRAIL & TURF GRASS

THESE PLANS AND SPECIFICATIONS ARE THE PROPERTY OF CIVIL SOLUTIONS GROUP, INC, AN SHALL NOT BE PHOTOCOPIED, RE-DRAWN, OR USED ON ANY OTHER PROJECT OTHER THAN THE PROJECT SPECIFICALLY DESIGNED FOR, WITHOUT WRITTEN PERMISSION. THE OWNERS AND ENGINEERS OF CIVIL SOLUTIONS GROUP, INC. DISCLAIM ANY LIABILITY FOR ANY CHANGES OR MODIFICATIONS MADE TO THESE PLANS OR THE DESIGN THEREON WITHOUT THEIR CONSENT. THESE PLANS ARE DRAWN TO SCALE WHEN PLOTTED ON A 24" X 36" SHEET OF